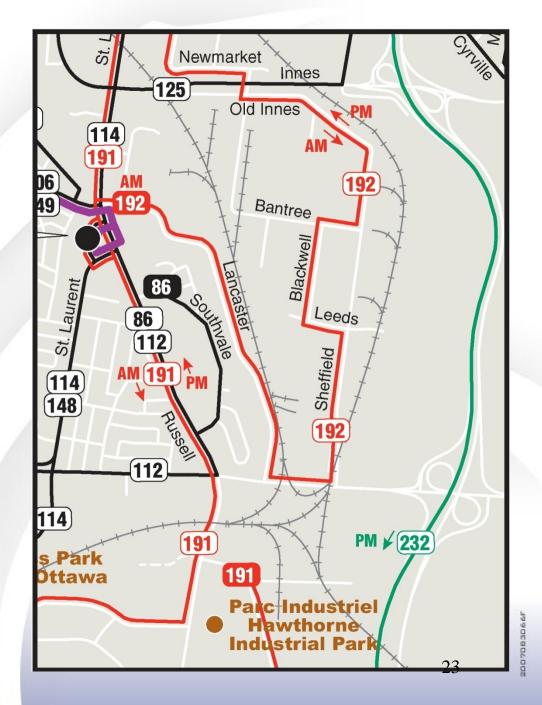

#### **East**Terminal / Belfast / Industrial (current)

#### **East**Terminal / Belfast / Industrial (new)

East
Southeastern
Employment Areas
(current)

East
Southeastern
Employment Areas
(new)