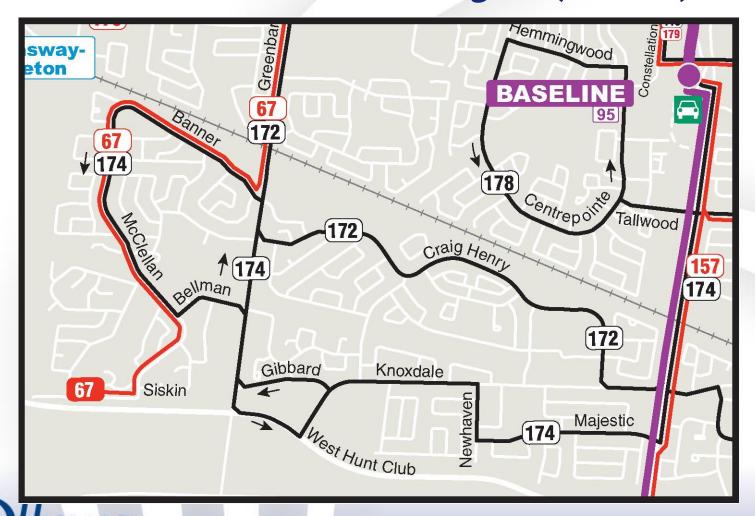

new)



Orléans (north of Road 174 – current)





Orléans (north of Road 174 – new)







#### **Cumberland** (rural – current)







**Cumberland (rural – future)** 







# South Blossom Park & Leitrim (current)





# South Blossom Park & Leitrim (new)





### **South**Johnston & Tapiola (current)





# South Johnston & Tapiola (new)





### **South**Springland & Flannery (current)



### **South**Springland & Flannery (new)



# South Alta Vista (current)





# South Alta Vista (new)





### **South**Heron Park (current)





# **South**Heron Park (new)





### **South**Riverside South (current)



# **South**Riverside South (new)



# Southwest Central Nepean (current)





# **Southwest**Central Nepean (new)





### **Southwest** *Manordale and Trend-Arlington (current)*



# **Southwest** *Manordale and Trend-Arlington (new)*





# West Bells Corners (current)





# West Bells Corners (new)





#### **West**Maitland / Churchill / Kirkwood (current)



### **West**Maitland / Churchill / Kirkwood (new)



### **West**Dumaurier / Queensway Terrace (current)



#### West

#### **Dumaurier / Queensway Terrace (new)**





### **West Employment Areas in the Greenbelt (current)**



### **West Employment Areas in the Greenbelt (future)**



# West Carlingwood (current)



# West Carlingwood (new)