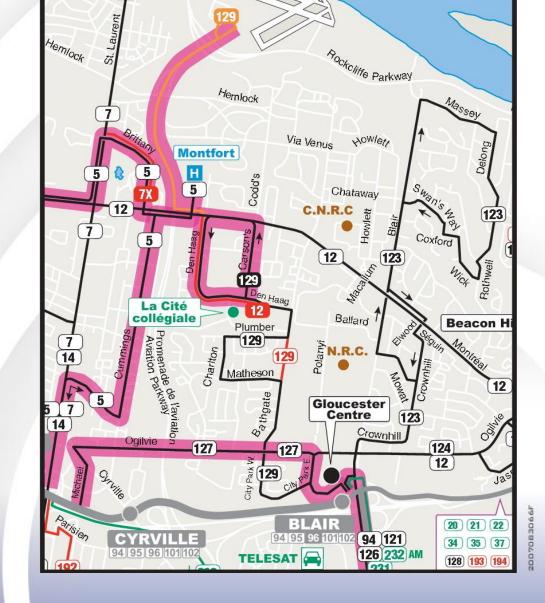

# East CSIS / NRC / Aviation Museum (new)

Rockcliffe Airport Aéroport Rockcliffe

QUÉBEC ONTARIO

East
Overbrook (current)