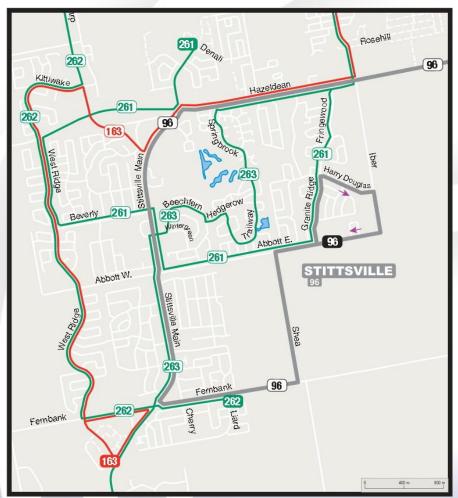

roport Rockcliffe

QUÉBEC ONTARIO



East
Overbrook (current)





## East Overbrook (new)





#### **East**Terminal / Belfast / Industrial (current)





#### **East**Terminal / Belfast / Industrial (new)





East
Southeastern
Employment Areas
(current)





East
Southeastern
Employment Areas
(new)





# Kanata & Stittsville Glen Cairn / Katimavik / Bridlewood (current)





# Kanata & Stittsville Glen Cairn / Katimavik / Bridlewood (new)





#### Kanata & Stittsville

Beaverbrook / Kanata Lakes (current)



#### Kanata & Stittsville

#### Beaverbrook / Kanata Lakes (new)



#### Kanata & Stittsville Kanata North (current)





## Kanata & Stittsville Kanata North (new)





## Kanata and Stittsville Stittsville (current)





#### Kanata & Stittsville Stittsville (improved service)





#### Kanata & Stittsville

Palladium / Huntmar (current)



#### Kanata & Stittsville

#### Palladium / Huntmar (improved service)





34

# Orléans and Cumberland Orléans Boulevard (current)





#### Orléans and Cumberland Orléans Boulevard (new)





# Orléans and Cumberland South Orléans (current)



### Orléans and Cumberland South Orléans (new)



Orléans (north of Road 174 – current)





Orléans (north of Road 174 – new)







#### **Cumberland** (rural – current)







**Cumberland (rural – future)** 







# South Blossom Park & Leitrim (current)





# South Blossom Park & Leitrim (new)





### **South**Johnston & Tapiola (current)





# South Johnston & Tapiola (new)





### **South**Springland & Flannery (current)



### **South**Springland & Flannery (new)



# Sou