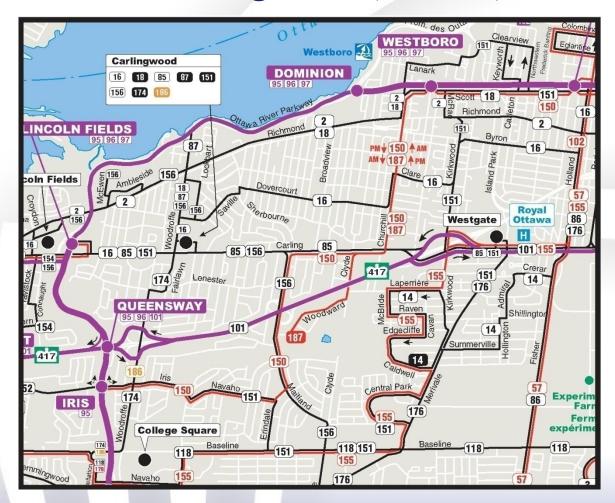

### **South**Heron Park (current)





# **South**Heron Park (new)





### **South**Riverside South (current)



# **South**Riverside South (new)



# Southwest Central Nepean (current)





# **Southwest**Central Nepean (new)





### **Southwest** *Manordale and Trend-Arlington (current)*



# **Southwest** *Manordale and Trend-Arlington (new)*





# West Bells Corners (current)





# West Bells Corners (new)





#### **West**Maitland / Churchill / Kirkwood (current)



### **West**Maitland / Churchill / Kirkwood (new)



### **West**Dumaurier / Queensway Terrace (current)



#### West

#### **Dumaurier / Queensway Terrace (new)**





### **West Employment Areas in the Greenbelt (current)**



### **West Employment Areas in the Greenbelt (future)**



# West Carlingwood (current)



# West Carlingwood (new)