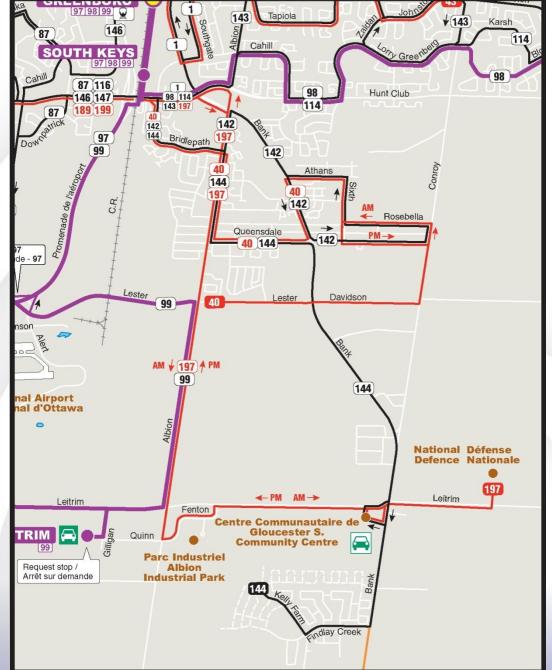

Lakes (new)



#### Kanata & Stittsville Kanata North (current)





## Kanata & Stittsville Kanata North (new)





## Kanata and Stittsville Stittsville (current)





#### Kanata & Stittsville Stittsville (improved service)





#### Kanata & Stittsville

Palladium / Huntmar (current)



#### Kanata & Stittsville

#### Palladium / Huntmar (improved service)





34

# Orléans and Cumberland Orléans Boulevard (current)





#### Orléans and Cumberland Orléans Boulevard (new)





# Orléans and Cumberland South Orléans (current)



### Orléans and Cumberland South Orléans (new)



Orléans (north of Road 174 – current)





Orléans (north of Road 174 – new)







#### **Cumberland** (rural – current)







**Cumberland (rural – future)** 







# South Blossom Park & Leitrim (current)





# South Blossom Park & Leitrim (new)





### **South**Johnston & Tapiola (current)





# South Johnston & Tapiola (new)





### **South**Springland & Flannery (current)



### **South**Springland & Flannery (new)



# South Alta Vista (current)





# South Alta Vista (new)





### **South**Heron Park (current)





# **South**Heron Park (new)





### **South**Riverside South (current)



# **South**Riverside South (new)



# Southwest Central Nepean (current)





# **Southwest**Central Nepean (new)





### **Southwest** *Manordale and Trend-Arlington (current)*



# **Southwest** *Manordale and Trend-Arlington (new)*





# West Bells Corners (current)





# West Bells Corners (new)





#### **West**Maitland / Churchill / Kirkwood (current)



### **West**Maitland / Churchill