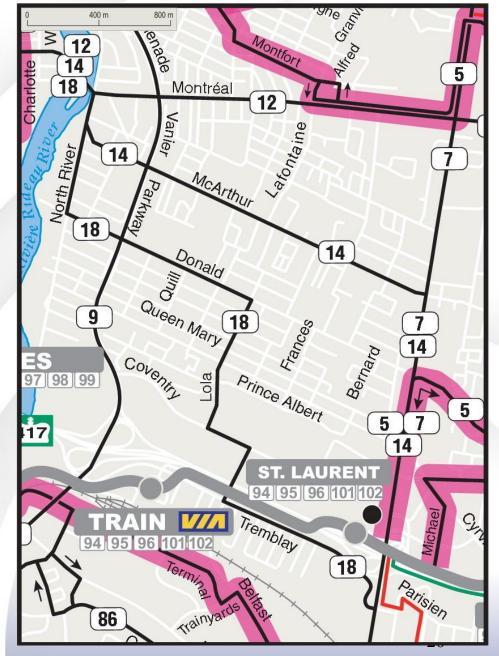

#### **East**Terminal / Belfast / Industrial (new)

East
Southeastern
Employment Areas
(current)

East
Southeastern
Employment Areas
(new)