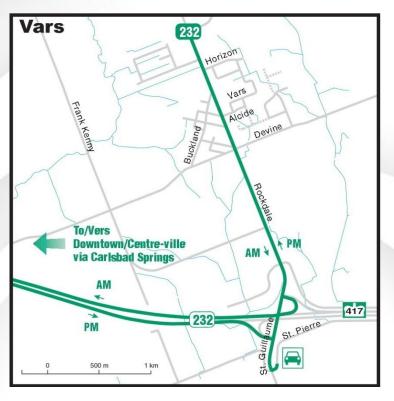

nata & Stittsville

#### Beaverbrook / Kanata Lakes (new)



#### Kanata & Stittsville Kanata North (current)





## Kanata & Stittsville Kanata North (new)





## Kanata and Stittsville Stittsville (current)





#### Kanata & Stittsville Stittsville (improved service)





#### Kanata & Stittsville

Palladium / Huntmar (current)



#### Kanata & Stittsville

#### Palladium / Huntmar (improved service)





34

# Orléans and Cumberland Orléans Boulevard (current)





#### Orléans and Cumberland Orléans Boulevard (new)





# Orléans and Cumberland South Orléans (current)



### Orléans and Cumberland South Orléans (new)



Orléans (north of Road 174 – current)





Orléans (north of Road 174 – new)







#### **Cumberland** (rural – current)







**Cumberland (rural – future)** 







# South Blossom Park & Leitrim (current)





# South Blossom Park & Leitrim (new)





### **South**Johnston & Tapiola (current)





# South Johnston & Tapiola (new)





### **South**Springland & Flannery (current)



### **South**Springland & Flannery (new)



# South Alta Vista (current)





# South Alta Vista (new)





### **South**Heron Park (current)





# **South**Heron Park (new)





### **South**Riverside South (current)



# **South**Riverside South (new)



# Southwest Central Nepean (current)





# **Southwest**Central Nepean (new)





### **Southwest** *Manordale and Trend-Arlington (current)*



# **Southwest** *Manordale and Trend-Arlington (new)*





# West Bells Corners (current)





# West Bells Corners (new)





#### **West**Maitland / Churchill / Kirkwood