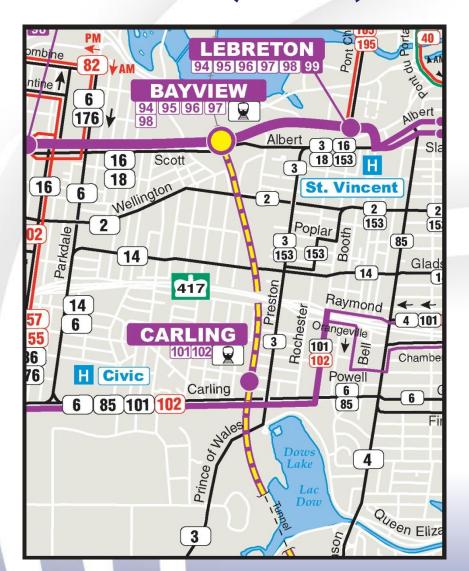

#### **OC Transpo**

#### Network Optimization Recommendations Maps



## **Central**Preston (current)





## **Central**Preston (new)





### **Central Bronson** (current)





## **Central**Bronson (new)





## **Central**Tunney's Pasture (current)



### **Central**Tunney's Pasture (new)





## **Central**Sandy Hill (current)





## **Central**Sandy Hill (new)





## **Central Communibus (current)**



#### **Central Communibus** (new)



#### **Central**Gatineau (current)



#### **Central Gatineau** (new)



#### **East**Vanier (current)





## **East** Vanier (new)





# East CSIS / NRC / Aviation Museum (current)





# East CSIS / NRC / Aviation Museum (new)



Rockcliffe Airport Aéroport Rockcliffe

QUÉBEC ONTARIO



East
Overbrook (current)





## East Overbrook (new)





#### **East**Terminal / Belfast / Industrial (current)





#### **East**Terminal / Belfast / Industr