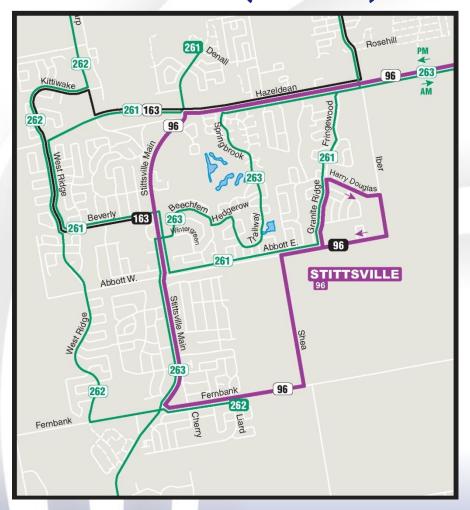

st CSIS / NRC / Aviation Museum (new)



Rockcliffe Airport Aéroport Rockcliffe

QUÉBEC ONTARIO



East
Overbrook (current)





## East Overbrook (new)





#### **East**Terminal / Belfast / Industrial (current)





#### **East**Terminal / Belfast / Industrial (new)





East
Southeastern
Employment Areas
(current)





East
Southeastern
Employment Areas
(new)





# Kanata & Stittsville Glen Cairn / Katimavik / Bridlewood (current)





# Kanata & Stittsville Glen Cairn / Katimavik / Bridlewood (new)





#### Kanata & Stittsville

Beaverbrook / Kanata Lakes (current)



#### Kanata & Stittsville

#### Beaverbrook / Kanata Lakes (new)



#### Kanata & Stittsville Kanata North (current)





## Kanata & Stittsville Kanata North (new)





## Kanata and Stittsville Stittsville (current)





#### Kanata & Stittsville Stittsville (improved service)





#### Kanata & Stittsville

Palladium / Huntmar (current)



#### Kanata & Stittsville

#### Palladium / Huntmar (improved service)





34

# Orléans and Cumberland Orléans Boulevard (current)





#### Orléans and Cumberland Orléans Boulevard (new)





# Orléans and Cumberland South Orléans (current)



### Orléans and Cumberland South Orléans (new)



Orléans (north of Road 174 – current)





Orléans (north of Road 174 – new)







#### **Cumberland** (rural – current)







**Cumberland (rural – future)** 







# South Blossom Park & Leitrim (current)





# South Blossom Park & Leitrim (new)





### **South**Johnston & Tapiola (current)





# South Johnston & Tapiola (new)





### **South**Springland & Flannery