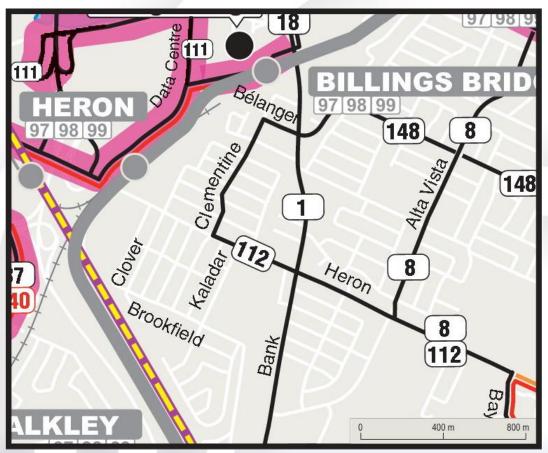

rent)



#### Kanata & Stittsville

#### Palladium / Huntmar (improved service)





34

# Orléans and Cumberland Orléans Boulevard (current)





#### Orléans and Cumberland Orléans Boulevard (new)





# Orléans and Cumberland South Orléans (current)



### Orléans and Cumberland South Orléans (new)



Orléans (north of Road 174 – current)





Orléans (north of Road 174 – new)







#### **Cumberland** (rural – current)







**Cumberland (rural – future)** 







# South Blossom Park & Leitrim (current)





# South Blossom Park & Leitrim (new)





### **South**Johnston & Tapiola (current)





# South Johnston & Tapiola (new)





### **South**Springland & Flannery (current)



### **South**Springland & Flannery (new)



# South Alta Vista (current)





# South Alta Vista (new)





### **South**Heron Park (current)





# **South**Heron Park (new)





### **South**Riverside South (current)



# **South**Riverside South (new)



# Southwest Central Nepean (current)





# **Southwest**Central Nepean (new)





### **Southwest** *Manordale and Trend-Arlington (current)*



# **Southwest** *Manordale and Trend-Arlington (new)*





# West Bells Corners (current)





# West Bells Corners (new)





#### **West**Maitland / Churchill / Kirkwood (current)



### **West**Maitland / Churchill / Kirkwood (new)



### **West**Dumaurier / Queensway Terrace (current)



#### West

#### **Dumaurier / Queensway Terrace (new)**





### **West Employment Areas in the Greenbelt (current)**



### **West Employment Areas in the Greenbelt (future)**



# West Carlingwood (current