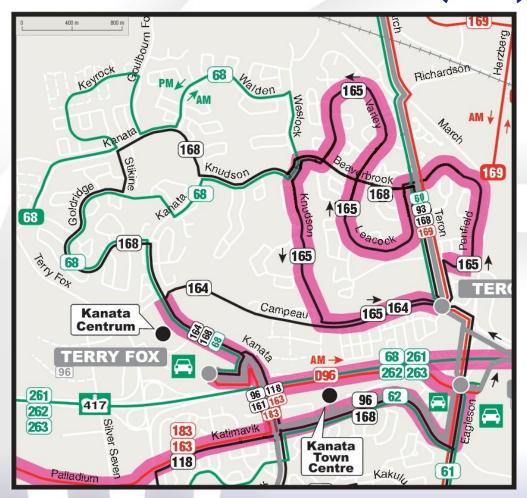

## **Central Gatineau** (new)



#### **East**Vanier (current)





## **East** Vanier (new)





# East CSIS / NRC / Aviation Museum (current)





# East CSIS / NRC / Aviation Museum (new)



Rockcliffe Airport Aéroport Rockcliffe

QUÉBEC ONTARIO



East
Overbrook (current)





## East Overbrook (new)





#### **East**Terminal / Belfast / Industrial (current)





#### **East**Terminal / Belfast / Industrial (new)





East
Southeastern
Employment Areas
(current)





East
Southeastern
Employment Areas
(new)





# Kanata & Stittsville Glen Cairn / Katimavik / Bridlewood (current)





# Kanata & Stittsville Glen Cairn / Katimavik / Bridlewood (new)





#### Kanata & Stittsville

Beaverbrook / Kanata Lakes (current)



#### Kanata & Stittsville

#### Beaverbrook / Kanata Lakes (new)



#### Kanata & Stittsville Kanata North (current)





## Kanata & Stittsville Kanata North (new)





## Kanata and Stittsville Stittsville (current)





#### Kanata & Stittsville Stittsville (improved service)





#### Kanata & Stittsville

Palladium / Huntmar (current)



#### Kanata & Stittsville

#### Palladium / Huntmar (improved service)





34

# Orléans and Cumberland Orléans Boulevard (current)





#### Orléans and Cumberland Orléans Boulevard (new)





# Orléans and Cumberland South Orléans (current)



### Orléans and Cumberland South Orléans (new)



Orléans (north of Road 174 – current)





Orléans (north of Road 174 – new)







#### **Cumberland** (rural – current)







**Cumberland (rural – future)** 







# South Blossom Park & Leitrim (current)





# South B