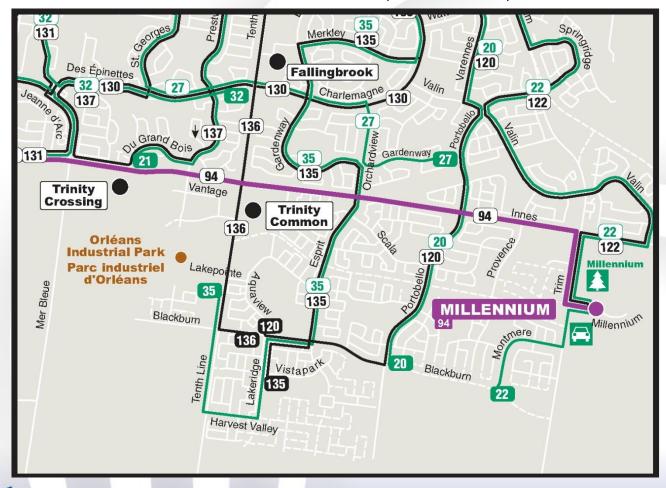

Kanata & Stittsville Glen Cairn / Katimavik / Bridlewood (current)





# Kanata & Stittsville Glen Cairn / Katimavik / Bridlewood (new)





#### Kanata & Stittsville

Beaverbrook / Kanata Lakes (current)



#### Kanata & Stittsville

#### Beaverbrook / Kanata Lakes (new)



#### Kanata & Stittsville Kanata North (current)





## Kanata & Stittsville Kanata North (new)





## Kanata and Stittsville Stittsville (current)





#### Kanata & Stittsville Stittsville (improved service)





#### Kanata & Stittsville

Palladium / Huntmar (current)



#### Kanata & Stittsville

#### Palladium / Huntmar (improved service)





34

# Orléans and Cumberland Orléans Boulevard (current)





#### Orléans and Cumberland Orléans Boulevard (new)





# Orléans and Cumberland South Orléans (current)



### Orléans and Cumberland South Orléans (new)



Orléans (north of Road 174 – current)





Orléans (north of Road 174 – new)







#### **Cumberland** (rural – current)







**Cumberland (rural – future)** 







# South Blossom Park & Leitrim (current)





# South Blossom Park & Leitrim (new)





### **South**Johnston & Tapiola (current)





# South Johnston & Tapiola (new)





### **South**Springland & Flannery (current)



### **South**Springland & Flannery (new)



# South Alta Vista (current)





# South Alta Vista (new)





### **South**Heron Park (current)





# **South**Heron Park (new)





### **South**Riverside South (current)



# **South**Riverside South (new)



# Southwest Central Nepean (current)





# **Southwest**Central Nepean (new)





### **Southwest**