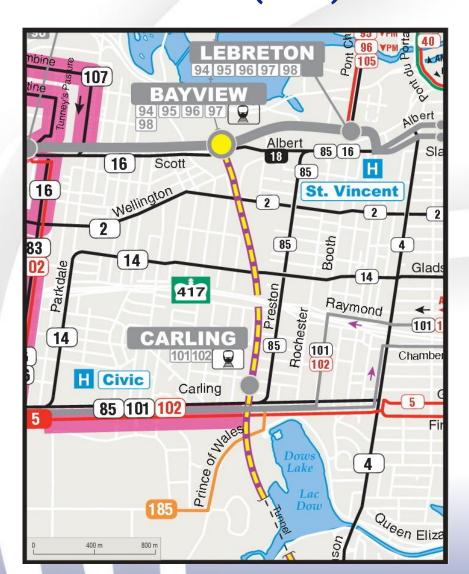

#### **OC Transpo**

#### Network Optimization Recommendations Maps



## **Central**Preston (current)





## **Central**Preston (new)





### **Central Bronson** (current)





## **Central**Bronson (new)





## **Central**Tunney's Pasture (current)



### **Central**Tunney's Pasture (new)





## **Central**Sandy Hill (current)





## **Central**Sandy Hill (new)





## **Central Communibus (current)**



#### **Central Communibus** (new)



#### **Central**Gatineau (current)



#### **Central Gatineau** (new)



#### **East**Vanier (current)





## **East** Vanier (new)





# East CSIS / NRC / Aviation Museum (current)





# East CSIS / NRC / Aviation Museum (new)



Rockcliffe Airport Aéroport Rockcliffe

QUÉBEC ONTARIO



East
Overbrook (current)





## East Overbrook (new)





#### **East**Terminal / Belfast / Industrial (current)





#### **East**Terminal / Belfast / Industrial (new)





East
Southeastern