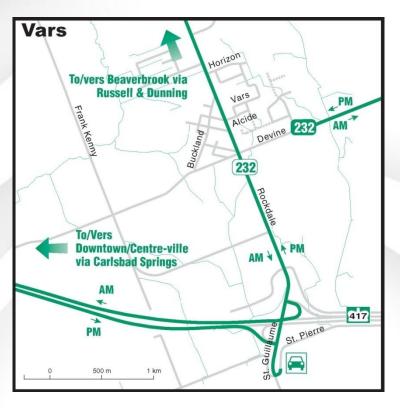

rook / Kanata Lakes (current)



#### Kanata & Stittsville

#### Beaverbrook / Kanata Lakes (new)



#### Kanata & Stittsville Kanata North (current)





## Kanata & Stittsville Kanata North (new)





## Kanata and Stittsville Stittsville (current)





#### Kanata & Stittsville Stittsville (improved service)





#### Kanata & Stittsville

Palladium / Huntmar (current)



#### Kanata & Stittsville

#### Palladium / Huntmar (improved service)





34

# Orléans and Cumberland Orléans Boulevard (current)





#### Orléans and Cumberland Orléans Boulevard (new)





# Orléans and Cumberland South Orléans (current)



### Orléans and Cumberland South Orléans (new)



Orléans (north of Road 174 – current)





Orléans (north of Road 174 – new)







#### **Cumberland** (rural – current)







**Cumberland (rural – future)** 







# South Blossom Park & Leitrim (current)





# South Blossom Park & Leitrim (new)





### **South**Johnston & Tapiola (current)





# South Johnston & Tapiola (new)





### **South**Springland & Flannery (current)



### **South**Springland & Flannery (new)



# South Alta Vista (current)





# South Alta Vista (new)





### **South**Heron Park (current)





# **South**Heron Park (new)





### **South**Riverside South (current)



# **South**Riverside South (new)



# Southwest Central Nepean (current)





# **Southwest**Central Nepean (new)





### **Southwest** *Manordale and Trend-Arlington (current)*



# **Southwest** *Manordale and Trend-Arlington (new)*





# West Bells Corners (current)





# West Bells Corners (new)





####