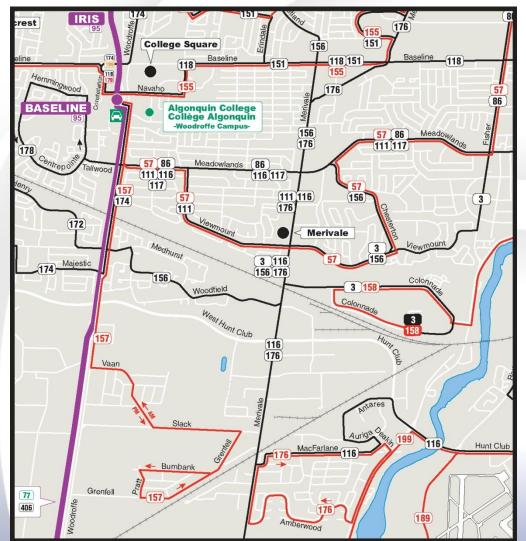

(new)





# Orléans and Cumberland South Orléans (current)



### Orléans and Cumberland South Orléans (new)



Orléans (north of Road 174 – current)





Orléans (north of Road 174 – new)







#### **Cumberland** (rural – current)







**Cumberland (rural – future)** 







# South Blossom Park & Leitrim (current)





# South Blossom Park & Leitrim (new)





### **South**Johnston & Tapiola (current)





# South Johnston & Tapiola (new)





### **South**Springland & Flannery (current)



### **South**Springland & Flannery (new)



# South Alta Vista (current)





# South Alta Vista (new)





### **South**Heron Park (current)





# **South**Heron Park (new)





### **South**Riverside South (current)



# **South**Riverside South (new)



# Southwest Central Nepean (current)





# **Southwest**Central Nepean (new)





### **Southwest** *Manordale and Trend-Arlington (current)*



# **Southwest** *Manordale and Trend-Arlington (new)*





# West Bells Corners (current)





# West Bells Corners (new)





#### **West**Maitland / Churchill / Kirkwood (current)



### **West**Maitland / Churchill / Kirkwood (new)



### **West**Dumaurier / Queensway Terrace (current)



#### West

#### **Dumaurier / Queensway Terrace (new)**





### **West Employment Areas in the Greenbelt (current)**



### **West Employment Areas in the Greenbelt (future)**



# West Carlingwood (current)



# West Carlingwood (new)