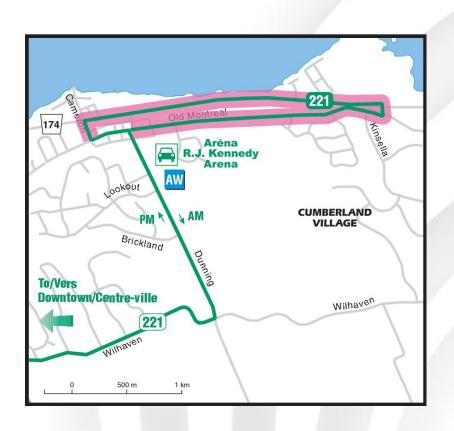

Kanata & Stittsville

#### Beaverbrook / Kanata Lakes (new)



#### Kanata & Stittsville Kanata North (current)





## Kanata & Stittsville Kanata North (new)





## Kanata and Stittsville Stittsville (current)





#### Kanata & Stittsville Stittsville (improved service)





#### Kanata & Stittsville

Palladium / Huntmar (current)



#### Kanata & Stittsville

#### Palladium / Huntmar (improved service)





34

# Orléans and Cumberland Orléans Boulevard (current)





#### Orléans and Cumberland Orléans Boulevard (new)





# Orléans and Cumberland South Orléans (current)



### Orléans and Cumberland South Orléans (new)



Orléans (north of Road 174 – current)





Orléans (north of Road 174 – new)







#### **Cumberland** (rural – current)







**Cumberland (rural – future)** 







# South Blossom Park & Leitrim (current)





# South Blossom Park & Leitrim (new)





### **South**Johnston & Tapiola (current)





# South Johnston & Tapiola (new)





### **South**Springland & Flannery (current)



### **South**Springland & Flannery (new)



# South Alta Vista (current)





# South Alta Vista (new)





### **South**Heron Park (current)





# **South**Heron Park (new)





### **South**Riverside South (current)



# **South**Riverside South (new)



# Southwest Central Nepean (current)





# **Southwest**Central Nepean (new)





### **Southwest** *Manordale and Trend-Arlington (current)*



# **Southwest** *Manordale and Trend-Arlington (new)*





# West Bells Corners (current)





# West Bells Corners (new)





#### **West**Maitland / Churchill / Kirkwo