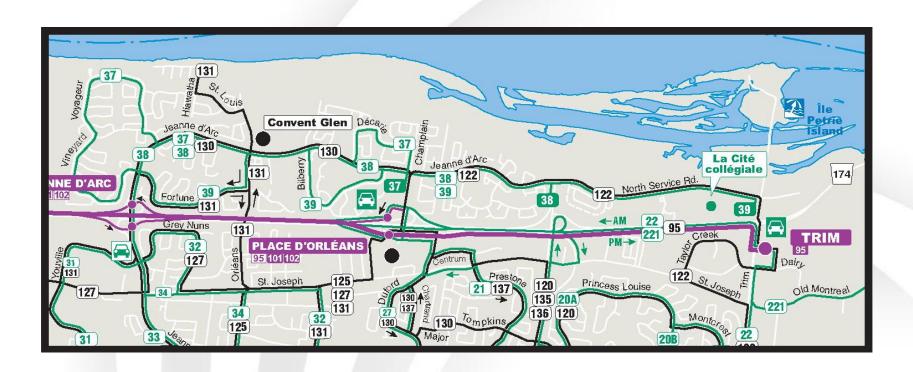

# Orléans and Cumberland Orléans Boulevard (current)

#### Orléans and Cumberland Orléans Boulevard (new)