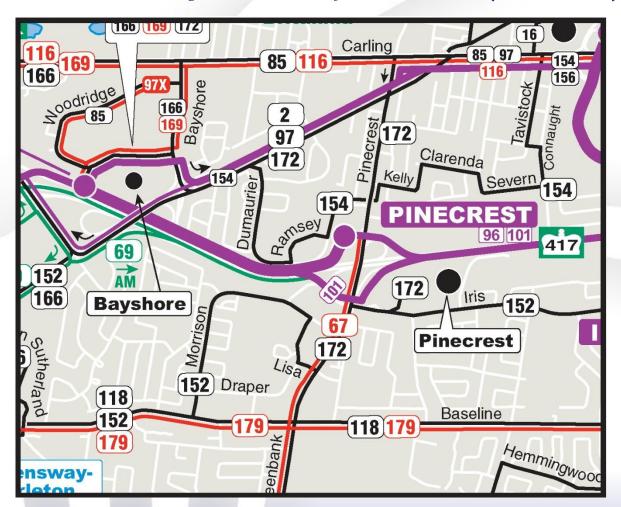

ola (current)





# South Johnston & Tapiola (new)





### **South**Springland & Flannery (current)



### **South**Springland & Flannery (new)



# South Alta Vista (current)





# South Alta Vista (new)





### **South**Heron Park (current)





# **South**Heron Park (new)





### **South**Riverside South (current)



# **South**Riverside South (new)



# Southwest Central Nepean (current)





# **Southwest**Central Nepean (new)





### **Southwest** *Manordale and Trend-Arlington (current)*



# **Southwest** *Manordale and Trend-Arlington (new)*





# West Bells Corners (current)





# West Bells Corners (new)





#### **West**Maitland / Churchill / Kirkwood (current)



### **West**Maitland / Churchill / Kirkwood (new)



### **West**Dumaurier / Queensway Terrace (current)



#### West

#### **Dumaurier / Queensway Terrace (new)**





### **West Employment Areas in the Greenbelt (current)**



### **West Employment Areas in the Greenbelt (future)**



# West Carlingwood (current)



# West Carlingwood (new)