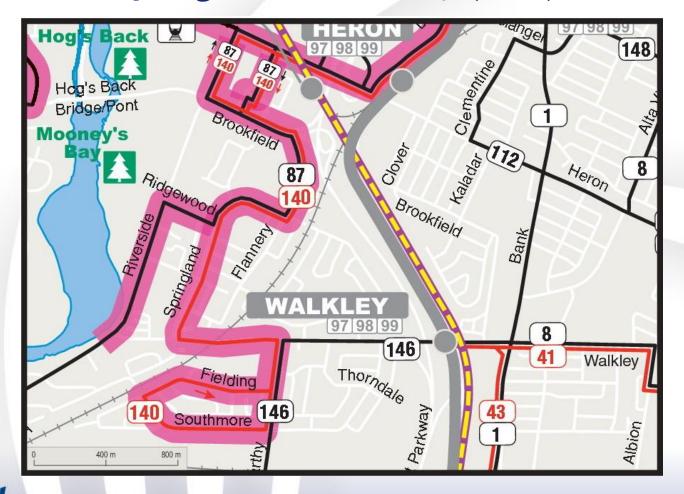

vice)





#### Kanata & Stittsville

Palladium / Huntmar (current)



#### Kanata & Stittsville

#### Palladium / Huntmar (improved service)





34

# Orléans and Cumberland Orléans Boulevard (current)





#### Orléans and Cumberland Orléans Boulevard (new)





# Orléans and Cumberland South Orléans (current)



### Orléans and Cumberland South Orléans (new)



Orléans (north of Road 174 – current)





Orléans (north of Road 174 – new)







#### **Cumberland** (rural – current)







**Cumberland (rural – future)** 







# South Blossom Park & Leitrim (current)





# South Blossom Park & Leitrim (new)





### **South**Johnston & Tapiola (current)





# South Johnston & Tapiola (new)





### **South**Springland & Flannery (current)



### **South**Springland & Flannery (new)



# South Alta Vista (current)





# South Alta Vista (new)





### **South**Heron Park (current)





# **South**Heron Park (new)





### **South**Riverside South (current)



# **South**Riverside South (new)



# Southwest Central Nepean (current)





# **Southwest**Central Nepean (new)





### **Southwest** *Manordale and Trend-Arlington (current)*



# **Southwest** *Manordale and Trend-Arlington (new)*





# West Bells Corners (current)





# West Bells Corners (new)





#### **West**Maitland / Churchill / Kirkwood (current)



### **West**Maitland / Churchill / Kirkwood (new)



### **West**Dumaurier / Queensway Terrace (current)



#### West

#### **Dumaurier / Queensway Terrace (new)**





### **West Employment Areas in the Greenbelt (current)**



### **West Employment Ar