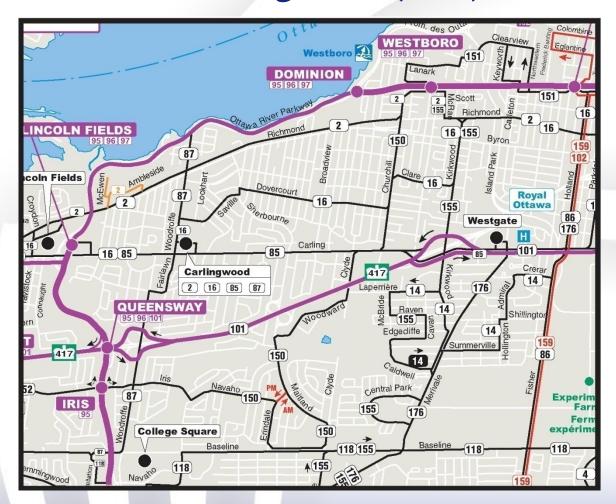

rrent)





# **South**Heron Park (new)





### **South**Riverside South (current)



# **South**Riverside South (new)



# Southwest Central Nepean (current)





# **Southwest**Central Nepean (new)





### **Southwest** *Manordale and Trend-Arlington (current)*



# **Southwest** *Manordale and Trend-Arlington (new)*





# West Bells Corners (current)





# West Bells Corners (new)





#### **West**Maitland / Churchill / Kirkwood (current)



### **West**Maitland / Churchill / Kirkwood (new)



### **West**Dumaurier / Queensway Terrace (current)



#### West

#### **Dumaurier / Queensway Terrace (new)**





### **West Employment Areas in the Greenbelt (current)**



### **West Employment Areas in the Greenbelt (future)**



# West Carlingwood (current)



# West Carlingwood (new)