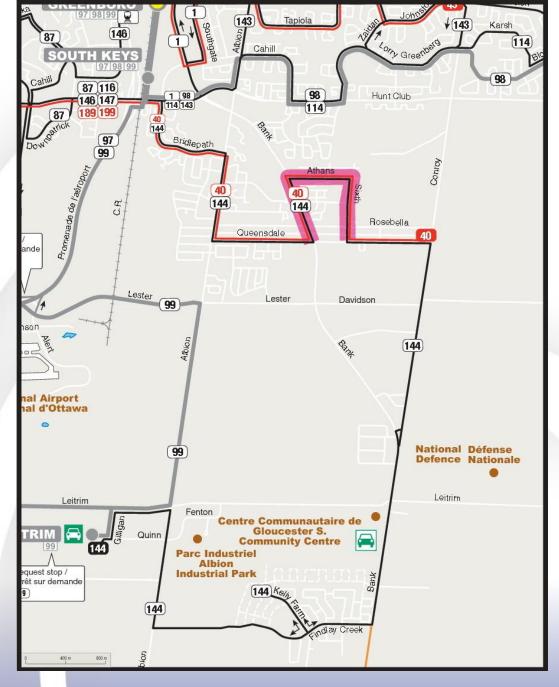

anata North (current)





## Kanata & Stittsville Kanata North (new)





## Kanata and Stittsville Stittsville (current)





#### Kanata & Stittsville Stittsville (improved service)





#### Kanata & Stittsville

Palladium / Huntmar (current)



#### Kanata & Stittsville

#### Palladium / Huntmar (improved service)





34

# Orléans and Cumberland Orléans Boulevard (current)





#### Orléans and Cumberland Orléans Boulevard (new)





# Orléans and Cumberland South Orléans (current)



### Orléans and Cumberland South Orléans (new)



Orléans (north of Road 174 – current)





Orléans (north of Road 174 – new)







#### **Cumberland** (rural – current)







**Cumberland (rural – future)** 







# South Blossom Park & Leitrim (current)





# South Blossom Park & Leitrim (new)





### **South**Johnston & Tapiola (current)





# South Johnston & Tapiola (new)





### **South**Springland & Flannery (current)



### **South**Springland & Flannery (new)



# South Alta Vista (current)





# South Alta Vista (new)





### **South**Heron Park (current)





# **South**Heron Park (new)





### **South**Riverside South (current)



# **South**Riverside South (new)



# Southwest Central Nepean (current)





# **Southwest**Central Nepean (new)





### **Southwest** *Manordale and Trend-Arlington (current)*



# **Southwest** *Manordale and Trend-Arlington (new)*





# West Bells Corners (current)





# West Bells Corners (new)





#### **West**Maitland / Churchill / Kirkwood (current)



### **West**Maitland / Churchill / Kirkwood (new)



### **West**Dumaurier