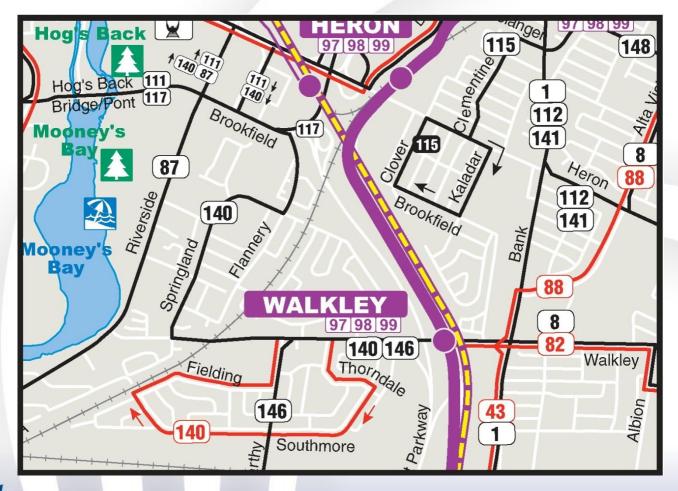

nata & Stittsville Stittsville (improved service)





#### Kanata & Stittsville

Palladium / Huntmar (current)



#### Kanata & Stittsville

#### Palladium / Huntmar (improved service)





34

# Orléans and Cumberland Orléans Boulevard (current)





#### Orléans and Cumberland Orléans Boulevard (new)





# Orléans and Cumberland South Orléans (current)



### Orléans and Cumberland South Orléans (new)



Orléans (north of Road 174 – current)





Orléans (north of Road 174 – new)







#### **Cumberland** (rural – current)







**Cumberland (rural – future)** 







# South Blossom Park & Leitrim (current)





# South Blossom Park & Leitrim (new)





### **South**Johnston & Tapiola (current)





# South Johnston & Tapiola (new)





### **South**Springland & Flannery (current)



### **South**Springland & Flannery (new)



# South Alta Vista (current)





# South Alta Vista (new)





### **South**Heron Park (current)





# **South**Heron Park (new)





### **South**Riverside South (current)



# **South**Riverside South (new)



# Southwest Central Nepean (current)





# **Southwest**Central Nepean (new)





### **Southwest** *Manordale and Trend-Arlington (current)*



# **Southwest** *Manordale and Trend-Arlington (new)*





# West Bells Corners (current)





# West Bells Corners (new)





#### **West**Maitland / Churchill / Kirkwood (current)



### **West**Maitland / Churchill / Kirkwood (new)



### **West**Dumaurier / Queensway Terrace (current)



#### West

#### **Dumaurier / Queensway Terrace (new)**





### **West Employment Areas in the Green