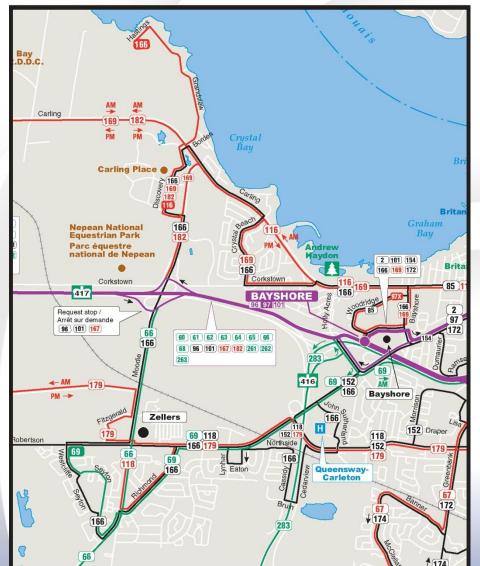

### **West**Dumaurier / Queensway Terrace (current)

#### West

#### **Dumaurier / Queensway Terrace (new)**