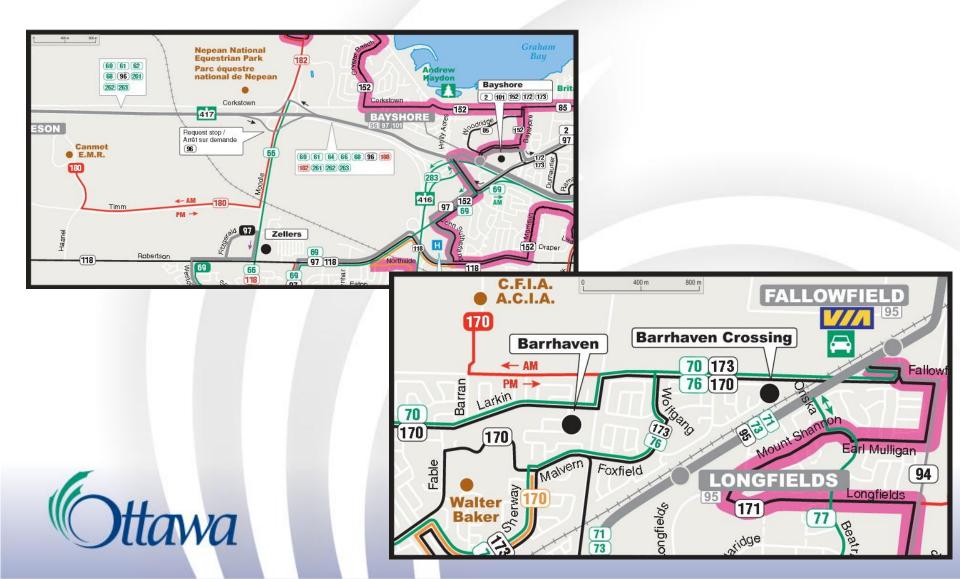

# South Alta Vista (new)





### **South**Heron Park (current)





# **South**Heron Park (new)





### **South**Riverside South (current)



# **South**Riverside South (new)



# Southwest Central Nepean (current)





# **Southwest**Central Nepean (new)





### **Southwest** *Manordale and Trend-Arlington (current)*



# **Southwest** *Manordale and Trend-Arlington (new)*





# West Bells Corners (current)





# West Bells Corners (new)





#### **West**Maitland / Churchill / Kirkwood (current)



### **West**Maitland / Churchill / Kirkwood (new)



### **West**Dumaurier / Queensway Terrace (current)



#### West

#### **Dumaurier / Queensway Terrace (new)**





### **West Employment Areas in the Greenbelt (current)**



### **West Employment Areas in the Greenbelt (future)**



# West Carlingwood (current)



# West Carlingwood (new)