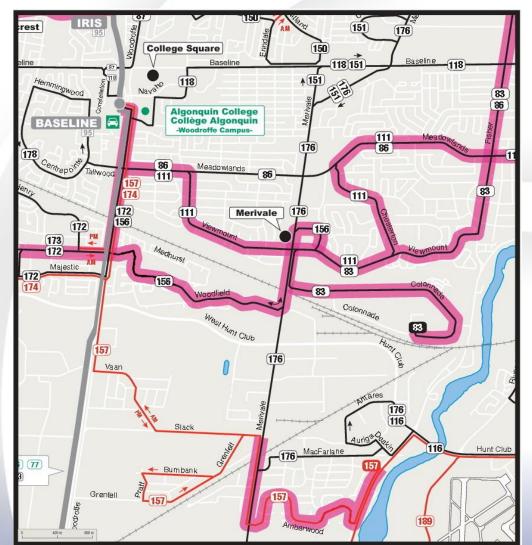

h Orléans (current)



### Orléans and Cumberland South Orléans (new)



Orléans (north of Road 174 – current)





Orléans (north of Road 174 – new)







#### **Cumberland** (rural – current)







**Cumberland (rural – future)** 







# South Blossom Park & Leitrim (current)





# South Blossom Park & Leitrim (new)





### **South**Johnston & Tapiola (current)





# South Johnston & Tapiola (new)





### **South**Springland & Flannery (current)



### **South**Springland & Flannery (new)



# South Alta Vista (current)





# South Alta Vista (new)





### **South**Heron Park (current)





# **South**Heron Park (new)





### **South**Riverside South (current)



# **South**Riverside South (new)



# Southwest Central Nepean (current)





# **Southwest**Central Nepean (new)





### **Southwest** *Manordale and Trend-Arlington (current)*



# **Southwest** *Manordale and Trend-Arlington (new)*





# West Bells Corners (current)





# West Bells Corners (new)





#### **West**Maitland / Churchill / Kirkwood (current)



### **West**Maitland / Churchill / Kirkwood (new)



### **West**Dumaurier / Queensway Terrace (current)



#### West

#### **Dumaurier / Queensway Terrace (new)**





### **West Employment Areas in the Greenbelt (current)**



### **West Employment Areas in the Greenbelt (future)**



# West Carlingwood (current)



# West Carlingwood (new)