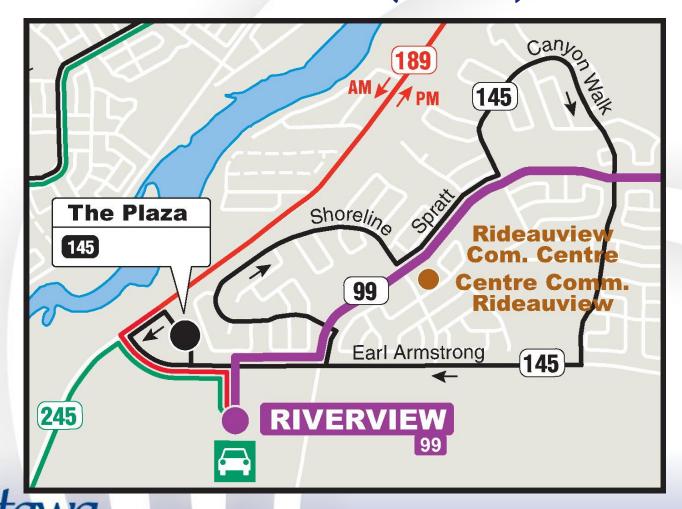

léans Boulevard (current)





#### Orléans and Cumberland Orléans Boulevard (new)





# Orléans and Cumberland South Orléans (current)



### Orléans and Cumberland South Orléans (new)



Orléans (north of Road 174 – current)





Orléans (north of Road 174 – new)







#### **Cumberland** (rural – current)







**Cumberland (rural – future)** 







# South Blossom Park & Leitrim (current)





# South Blossom Park & Leitrim (new)





### **South**Johnston & Tapiola (current)





# South Johnston & Tapiola (new)





### **South**Springland & Flannery (current)



### **South**Springland & Flannery (new)



# South Alta Vista (current)





# South Alta Vista (new)





### **South**Heron Park (current)





# **South**Heron Park (new)





### **South**Riverside South (current)



# **South**Riverside South (new)



# Southwest Central Nepean (current)





# **Southwest**Central Nepean (new)





### **Southwest** *Manordale and Trend-Arlington (current)*



# **Southwest** *Manordale and Trend-Arlington (new)*





# West Bells Corners (current)





# West Bells Corners (new)





#### **West**Maitland / Churchill / Kirkwood (current)



### **West**Maitland / Churchill / Kirkwood (new)



### **West**Dumaurier / Queensway Terrace (current)



#### West

#### **Dumaurier / Queensway Terrace (new)**





### **West Employment Areas in the Greenbelt (current)**



### **West Employment Areas in the Greenbelt (future)**



# West Carlingwood (current)



# West Carlingwood (new)