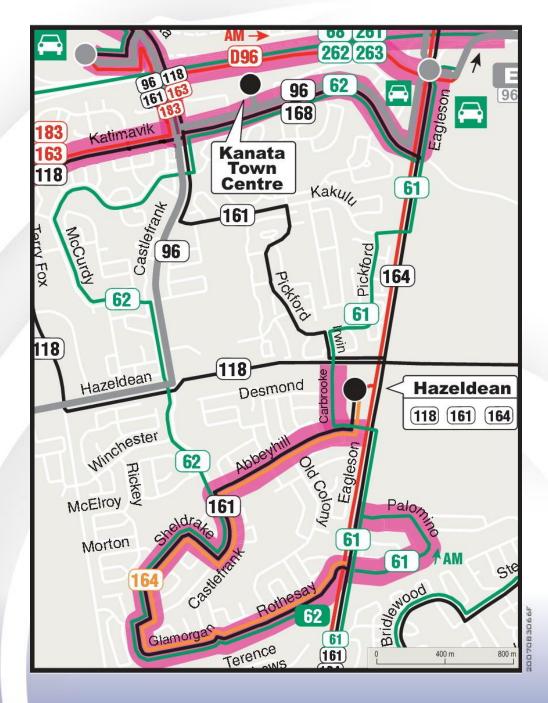

# Kanata & Stittsville Glen Cairn / Katimavik / Bridlewood (current)

# Kanata & Stittsville Glen Cairn / Katimavik / Bridlewood (new)