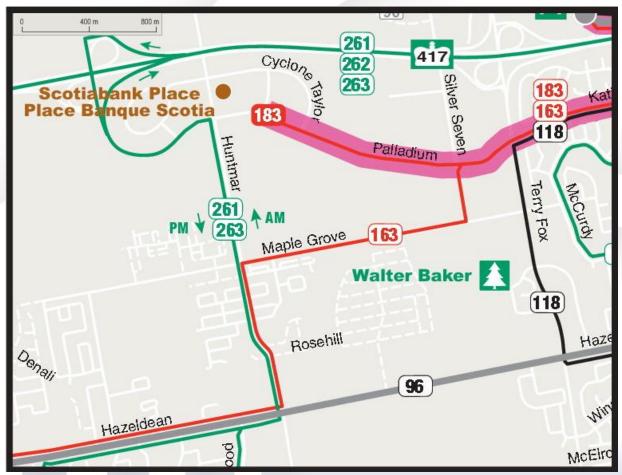

rial (current)





#### **East**Terminal / Belfast / Industrial (new)





East
Southeastern
Employment Areas
(current)





East
Southeastern
Employment Areas
(new)





# Kanata & Stittsville Glen Cairn / Katimavik / Bridlewood (current)





# Kanata & Stittsville Glen Cairn / Katimavik / Bridlewood (new)





#### Kanata & Stittsville

Beaverbrook / Kanata Lakes (current)



#### Kanata & Stittsville

#### Beaverbrook / Kanata Lakes (new)



#### Kanata & Stittsville Kanata North (current)





## Kanata & Stittsville Kanata North (new)





## Kanata and Stittsville Stittsville (current)





#### Kanata & Stittsville Stittsville (improved service)





#### Kanata & Stittsville

Palladium / Huntmar (current)



#### Kanata & Stittsville

#### Palladium / Huntmar (improved service)





34

# Orléans and Cumberland Orléans Boulevard (current)





#### Orléans and Cumberland Orléans Boulevard (new)





# Orléans and Cumberland South Orléans (current)



### Orléans and Cumberland South Orléans (new)



Orléans (north of Road 174 – current)





Orléans (north of Road 174 – new)







#### **Cumberland** (rural – current)







**Cumberland (rural – future)** 







# South Blossom Park & Leitrim (current)





# South Blossom Park & Leitrim (new)





### **South**Johnston & Tapiola (current)





# South Johnston & Tapiola (new)





### **South**Springland & Flannery (current)



### **South**Springland & Flannery (new)



# South Alta Vista (current)





# South Alta Vista (new)





### **South**Heron Park (current)





# **South**Heron Park (new)





### *