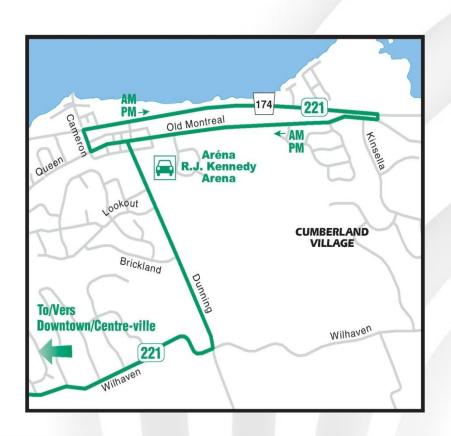

rbrook / Kanata Lakes (current)



#### Kanata & Stittsville

#### Beaverbrook / Kanata Lakes (new)



#### Kanata & Stittsville Kanata North (current)





## Kanata & Stittsville Kanata North (new)





## Kanata and Stittsville Stittsville (current)





#### Kanata & Stittsville Stittsville (improved service)





#### Kanata & Stittsville

Palladium / Huntmar (current)



#### Kanata & Stittsville

#### Palladium / Huntmar (improved service)





34

# Orléans and Cumberland Orléans Boulevard (current)





#### Orléans and Cumberland Orléans Boulevard (new)





# Orléans and Cumberland South Orléans (current)



### Orléans and Cumberland South Orléans (new)



Orléans (north of Road 174 – current)





Orléans (north of Road 174 – new)







#### **Cumberland** (rural – current)







**Cumberland (rural – future)** 







# South Blossom Park & Leitrim (current)





# South Blossom Park & Leitrim (new)





### **South**Johnston & Tapiola (current)





# South Johnston & Tapiola (new)





### **South**Springland & Flannery (current)



### **South**Springland & Flannery (new)



# South Alta Vista (current)





# South Alta Vista (new)





### **South**Heron Park (current)





# **South**Heron Park (new)





### **South**Riverside South (current)



# **South**Riverside South (new)



# Southwest Central Nepean (current)





# **Southwest**Central Nepean (new)





### **Southwest** *Manordale and Trend-Arlington (current)*



# **Southwest** *Manordale and Trend-Arlington (new)*





# West Bells Corners (current)





# West Bells Corners (new)





##