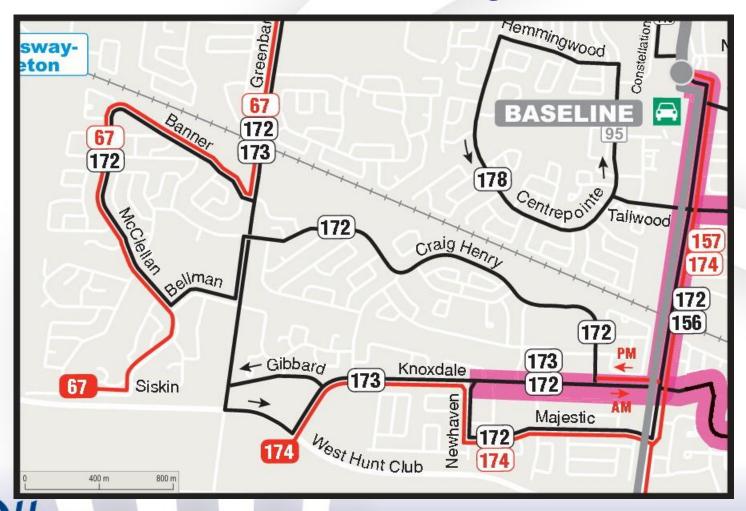

s (north of Road 174 – new)







#### **Cumberland** (rural – current)







**Cumberland (rural – future)** 







# South Blossom Park & Leitrim (current)





# South Blossom Park & Leitrim (new)





### **South**Johnston & Tapiola (current)





# South Johnston & Tapiola (new)





### **South**Springland & Flannery (current)



### **South**Springland & Flannery (new)



# South Alta Vista (current)





# South Alta Vista (new)





### **South**Heron Park (current)





# **South**Heron Park (new)





### **South**Riverside South (current)



# **South**Riverside South (new)



# Southwest Central Nepean (current)





# **Southwest**Central Nepean (new)





### **Southwest** *Manordale and Trend-Arlington (current)*



# **Southwest** *Manordale and Trend-Arlington (new)*





# West Bells Corners (current)





# West Bells Corners (new)





#### **West**Maitland / Churchill / Kirkwood (current)



### **West**Maitland / Churchill / Kirkwood (new)



### **West**Dumaurier / Queensway Terrace (current)



#### West

#### **Dumaurier / Queensway Terrace (new)**





### **West Employment Areas in the Greenbelt (current)**



### **West Employment Areas in the Greenbelt (future)**



# West Carlingwood (current)



# West Carlingwood (new)