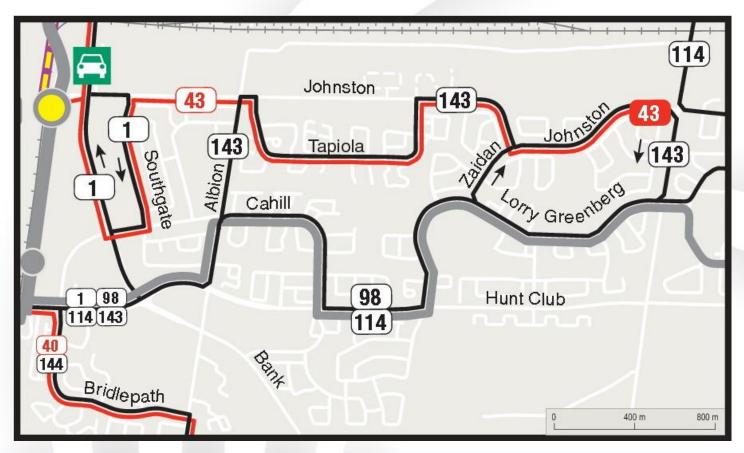

and Stittsville Stittsville (current)





#### Kanata & Stittsville Stittsville (improved service)





#### Kanata & Stittsville

Palladium / Huntmar (current)



#### Kanata & Stittsville

#### Palladium / Huntmar (improved service)





34

# Orléans and Cumberland Orléans Boulevard (current)





#### Orléans and Cumberland Orléans Boulevard (new)





# Orléans and Cumberland South Orléans (current)



### Orléans and Cumberland South Orléans (new)



Orléans (north of Road 174 – current)





Orléans (north of Road 174 – new)







#### **Cumberland** (rural – current)







**Cumberland (rural – future)** 







# South Blossom Park & Leitrim (current)





# South Blossom Park & Leitrim (new)





### **South**Johnston & Tapiola (current)





# South Johnston & Tapiola (new)





### **South**Springland & Flannery (current)



### **South**Springland & Flannery (new)



# South Alta Vista (current)





# South Alta Vista (new)





### **South**Heron Park (current)





# **South**Heron Park (new)





### **South**Riverside South (current)



# **South**Riverside South (new)



# Southwest Central Nepean (current)





# **Southwest**Central Nepean (new)





### **Southwest** *Manordale and Trend-Arlington (current)*



# **Southwest** *Manordale and Trend-Arlington (new)*





# West Bells Corners (current)





# West Bells Corners (new)





#### **West**Maitland / Churchill / Kirkwood (current)



### **West**Maitland / Churchill / Kirkwood (new)



### **West**Dumaurier / Queensway Terrace (current)



#### West

#### **Dumaurier / Queensway Terrace (ne