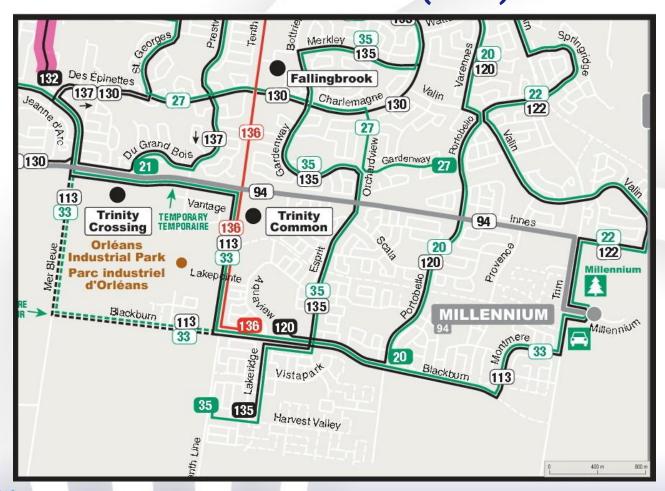

dlewood (current)





# Kanata & Stittsville Glen Cairn / Katimavik / Bridlewood (new)





#### Kanata & Stittsville

Beaverbrook / Kanata Lakes (current)



#### Kanata & Stittsville

#### Beaverbrook / Kanata Lakes (new)



#### Kanata & Stittsville Kanata North (current)





## Kanata & Stittsville Kanata North (new)





## Kanata and Stittsville Stittsville (current)





#### Kanata & Stittsville Stittsville (improved service)





#### Kanata & Stittsville

Palladium / Huntmar (current)



#### Kanata & Stittsville

#### Palladium / Huntmar (improved service)





34

# Orléans and Cumberland Orléans Boulevard (current)





#### Orléans and Cumberland Orléans Boulevard (new)





# Orléans and Cumberland South Orléans (current)



### Orléans and Cumberland South Orléans (new)



Orléans (north of Road 174 – current)





Orléans (north of Road 174 – new)







#### **Cumberland** (rural – current)







**Cumberland (rural – future)** 







# South Blossom Park & Leitrim (current)





# South Blossom Park & Leitrim (new)





### **South**Johnston & Tapiola (current)





# South Johnston & Tapiola (new)





### **South**Springland & Flannery (current)



### **South**Springland & Flannery (new)



# South Alta Vista (current)





# South Alta Vista (new)





### **South**Heron Park (current)





# **South**Heron Park (new)





### **South**Riverside South (current)



# **South**Riverside South (new)



# Southwest Central Nepean (current)





# **Southwest**Central Nepean (new)





### **Southwest** *Manordale and Trend-Arlington (current)*



# **