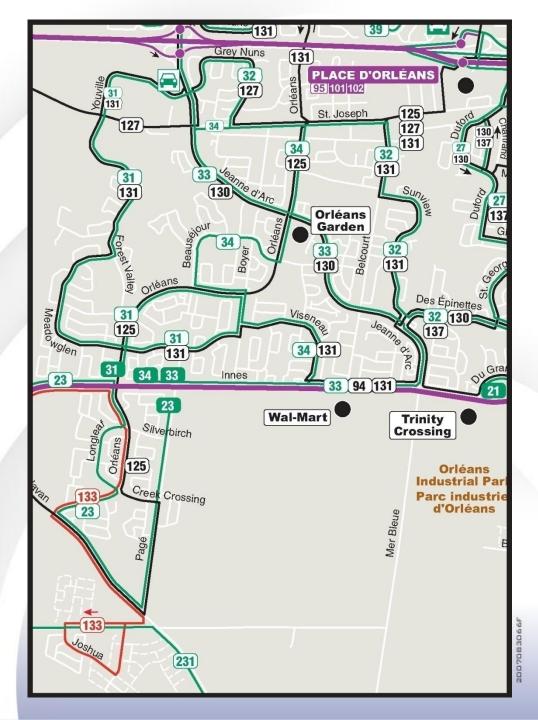

al (new)





East
Southeastern
Employment Areas
(current)





East
Southeastern
Employment Areas
(new)





# Kanata & Stittsville Glen Cairn / Katimavik / Bridlewood (current)





# Kanata & Stittsville Glen Cairn / Katimavik / Bridlewood (new)





#### Kanata & Stittsville

Beaverbrook / Kanata Lakes (current)



#### Kanata & Stittsville

#### Beaverbrook / Kanata Lakes (new)



#### Kanata & Stittsville Kanata North (current)





## Kanata & Stittsville Kanata North (new)





## Kanata and Stittsville Stittsville (current)





#### Kanata & Stittsville Stittsville (improved service)





#### Kanata & Stittsville

Palladium / Huntmar (current)



#### Kanata & Stittsville

#### Palladium / Huntmar (improved service)





34

# Orléans and Cumberland Orléans Boulevard (current)





#### Orléans and Cumberland Orléans Boulevard (new)





# Orléans and Cumberland South Orléans (current)



### Orléans and Cumberland South Orléans (new)



Orléans (north of Road 174 – current)





Orléans (north of Road 174 – new)







#### **Cumberland** (rural – current)







**Cumberland (rural – future)** 







# South Blossom Park & Leitrim (current)





# South Blossom Park & Leitrim (new)





### **South**Johnston & Tapiola (current)





# South Johnston & Tapiola (new)





### **South**Springland & Flannery (current)



### **South**Springland & Flannery (new)



# South Alta Vista (current)





# South Alta Vista (new)





### **South**Heron Park (current)





# **South**Heron Park (new)





### **South**Riverside South (current)



# **South**Riverside Sout