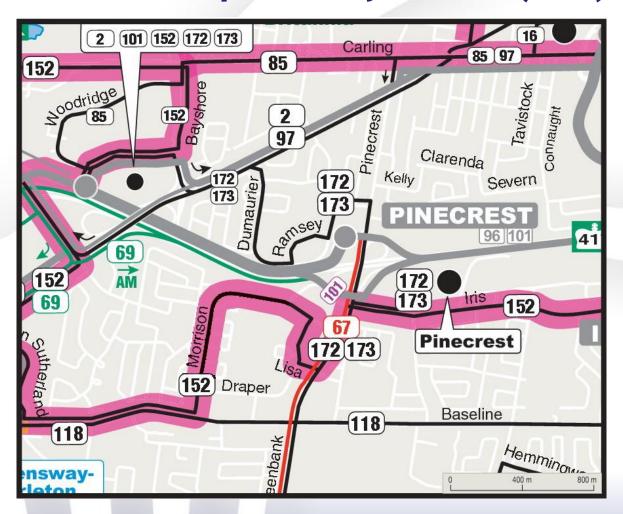

# **South**Springland & Flannery (current)



### **South**Springland & Flannery (new)



# South Alta Vista (current)





# South Alta Vista (new)





### **South**Heron Park (current)





# **South**Heron Park (new)





### **South**Riverside South (current)



# **South**Riverside South (new)



# Southwest Central Nepean (current)





# **Southwest**Central Nepean (new)





### **Southwest** *Manordale and Trend-Arlington (current)*



# **Southwest** *Manordale and Trend-Arlington (new)*





# West Bells Corners (current)





# West Bells Corners (new)





#### **West**Maitland / Churchill / Kirkwood (current)



### **West**Maitland / Churchill / Kirkwood (new)



### **West**Dumaurier / Queensway Terrace (current)



#### West

#### **Dumaurier / Queensway Terrace (new)**





### **West Employment Areas in the Greenbelt (current)**



### **West Employment Areas in the Greenbelt (future)**



# West Carlingwood (current)



# West Carlingwood (new)