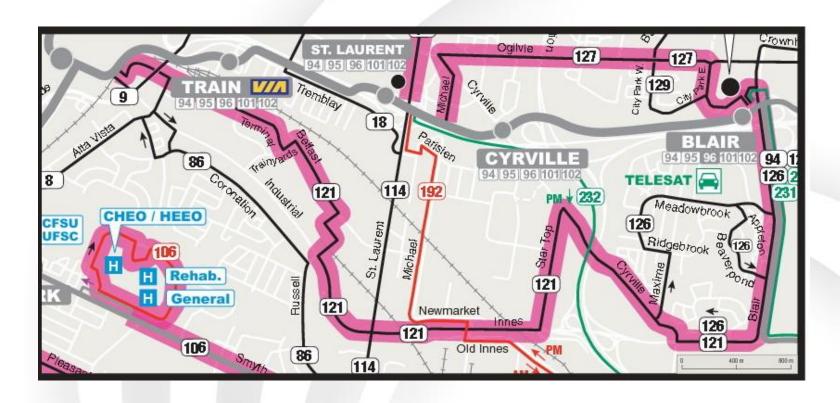

#### **East**Terminal / Belfast / Industrial (new)

East
Southeastern
Employment Areas
(current)

East
Southeastern
Employment Areas
(new)