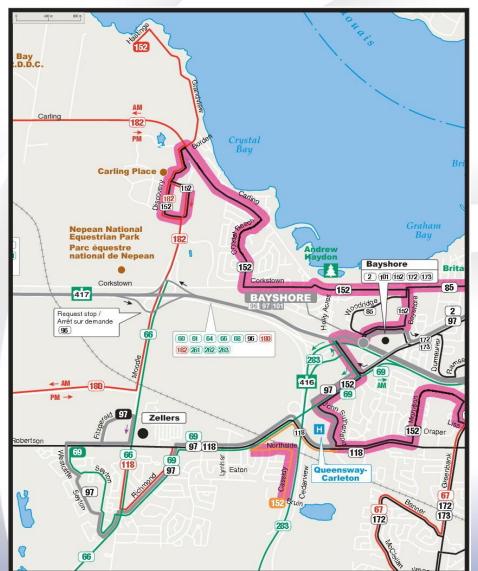

### **West**Dumaurier / Queensway Terrace (current)

#### West

#### **Dumaurier / Queensway Terrace (new)**