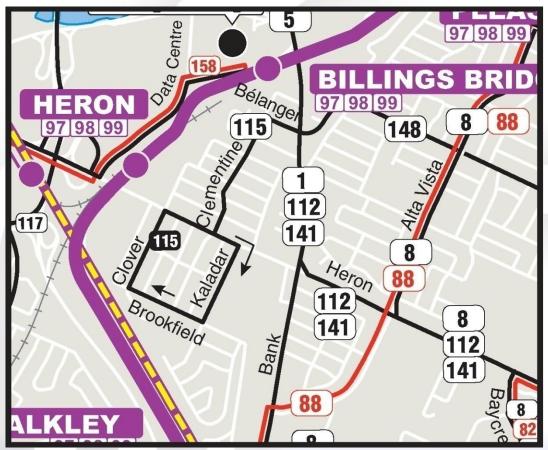

ille

Palladium / Huntmar (current)



#### Kanata & Stittsville

#### Palladium / Huntmar (improved service)





34

# Orléans and Cumberland Orléans Boulevard (current)





#### Orléans and Cumberland Orléans Boulevard (new)





# Orléans and Cumberland South Orléans (current)



### Orléans and Cumberland South Orléans (new)



Orléans (north of Road 174 – current)





Orléans (north of Road 174 – new)







#### **Cumberland** (rural – current)







**Cumberland (rural – future)** 







# South Blossom Park & Leitrim (current)





# South Blossom Park & Leitrim (new)





### **South**Johnston & Tapiola (current)





# South Johnston & Tapiola (new)





### **South**Springland & Flannery (current)



### **South**Springland & Flannery (new)



# South Alta Vista (current)





# South Alta Vista (new)





### **South**Heron Park (current)





# **South**Heron Park (new)





### **South**Riverside South (current)



# **South**Riverside South (new)



# Southwest Central Nepean (current)





# **Southwest**Central Nepean (new)





### **Southwest** *Manordale and Trend-Arlington (current)*



# **Southwest** *Manordale and Trend-Arlington (new)*





# West Bells Corners (current)





# West Bells Corners (new)





#### **West**Maitland / Churchill / Kirkwood (current)



### **West**Maitland / Churchill / Kirkwood (new)



### **West**Dumaurier / Queensway Terrace (current)



#### West

#### **Dumaurier / Queensway Terrace (new)**





### **West Employment Areas in the Greenbelt (current)**



### **West Employment Areas in the Greenbelt (future)**