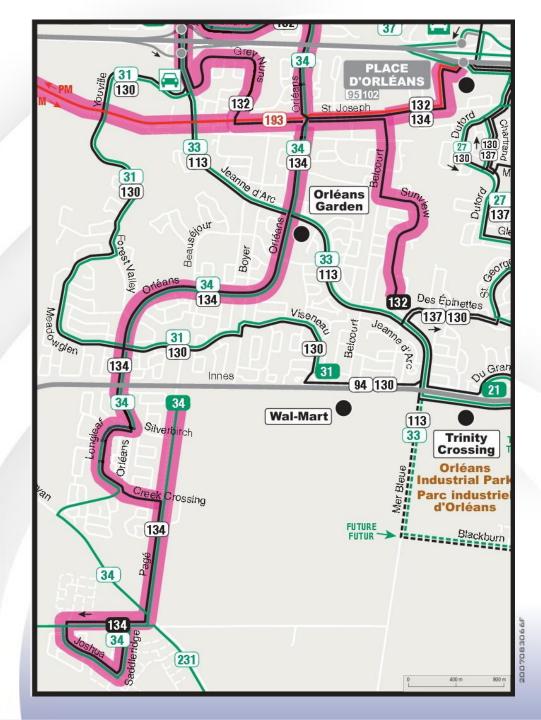

### Orléans and Cumberland South Orléans (new)

Orléans (north of Road 174 – current)

Orléans (north of Road 174 – new)