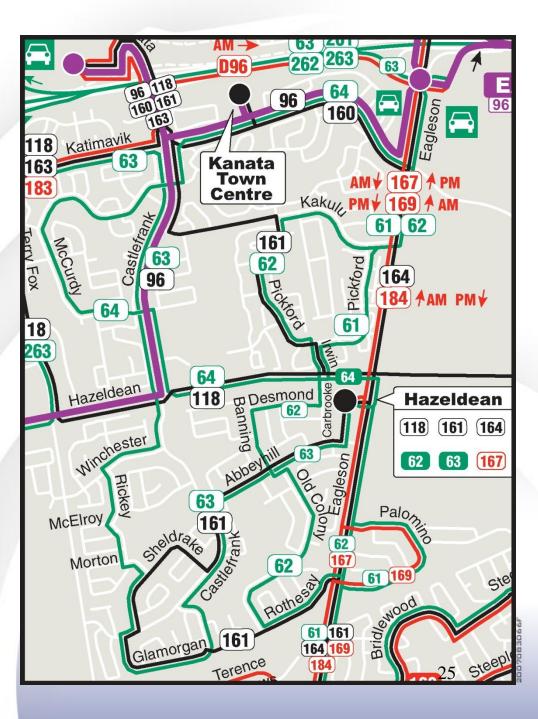

# Kanata & Stittsville Glen Cairn / Katimavik / Bridlewood (current)

# Kanata & Stittsville Glen Cairn / Katimavik / Bridlewood (new)