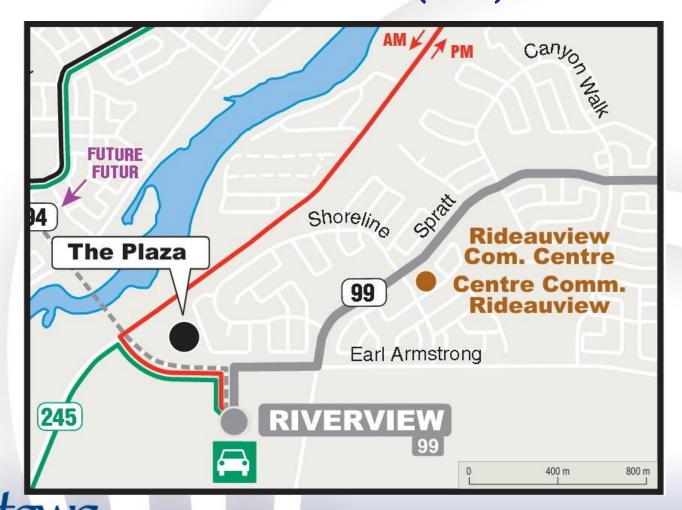

Orléans and Cumberland Orléans Boulevard (new)





# Orléans and Cumberland South Orléans (current)



### Orléans and Cumberland South Orléans (new)



Orléans (north of Road 174 – current)





Orléans (north of Road 174 – new)







#### **Cumberland** (rural – current)







**Cumberland (rural – future)** 







# South Blossom Park & Leitrim (current)





# South Blossom Park & Leitrim (new)





### **South**Johnston & Tapiola (current)





# South Johnston & Tapiola (new)





### **South**Springland & Flannery (current)



### **South**Springland & Flannery (new)



# South Alta Vista (current)





# South Alta Vista (new)





### **South**Heron Park (current)





# **South**Heron Park (new)





### **South**Riverside South (current)



# **South**Riverside South (new)



# Southwest Central Nepean (current)





# **Southwest**Central Nepean (new)





### **Southwest** *Manordale and Trend-Arlington (current)*



# **Southwest** *Manordale and Trend-Arlington (new)*





# West Bells Corners (current)





# West Bells Corners (new)





#### **West**Maitland / Churchill / Kirkwood (current)



### **West**Maitland / Churchill / Kirkwood (new)



### **West**Dumaurier / Queensway Terrace (current)



#### West

#### **Dumaurier / Queensway Terrace (new)**





### **West Employment Areas in the Greenbelt (current)**



### **West Employment Areas in the Greenbelt (future)**



# West Carlingwood (current)



# West Carlingwood (new)