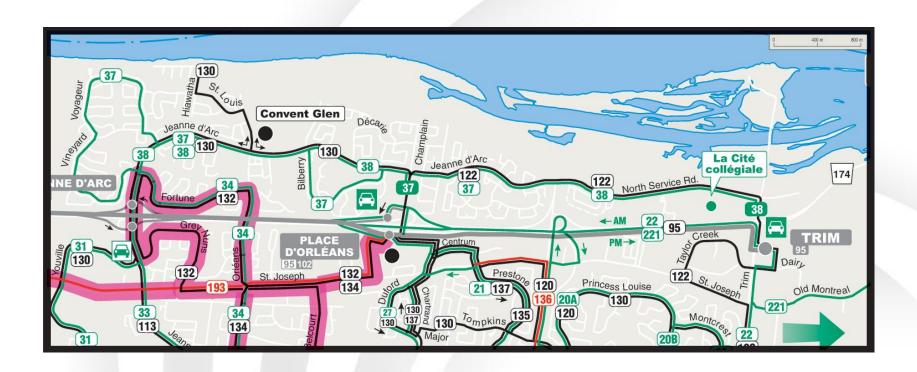

# Orléans and Cumberland Orléans Boulevard (current)

#### Orléans and Cumberland Orléans Boulevard (new)