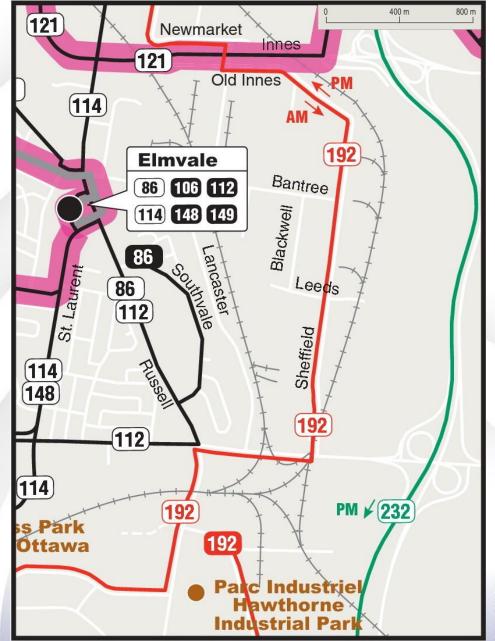

#### **East**Terminal / Belfast / Industrial (current)

#### **East**Terminal / Belfast / Industrial (new)

East
Southeastern
Employment Areas
(current)

East
Southeastern
Employment Areas
(new)