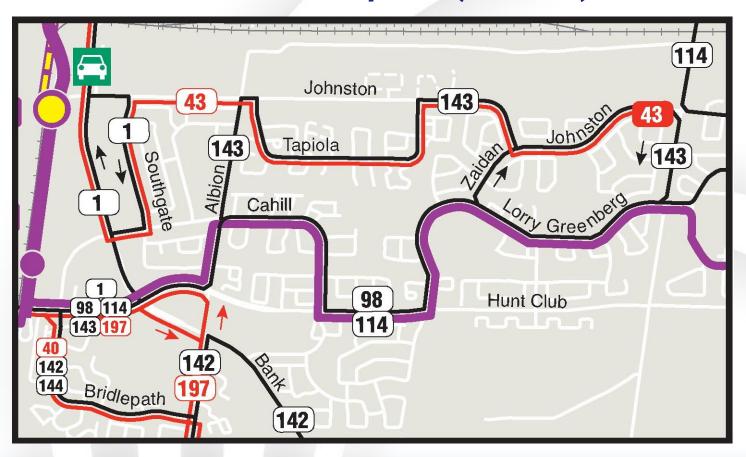

lle Kanata North (new)





## Kanata and Stittsville Stittsville (current)





#### Kanata & Stittsville Stittsville (improved service)





#### Kanata & Stittsville

Palladium / Huntmar (current)



#### Kanata & Stittsville

#### Palladium / Huntmar (improved service)





34

# Orléans and Cumberland Orléans Boulevard (current)





#### Orléans and Cumberland Orléans Boulevard (new)





# Orléans and Cumberland South Orléans (current)



### Orléans and Cumberland South Orléans (new)



Orléans (north of Road 174 – current)





Orléans (north of Road 174 – new)







#### **Cumberland** (rural – current)







**Cumberland (rural – future)** 







# South Blossom Park & Leitrim (current)





# South Blossom Park & Leitrim (new)





### **South**Johnston & Tapiola (current)





# South Johnston & Tapiola (new)





### **South**Springland & Flannery (current)



### **South**Springland & Flannery (new)



# South Alta Vista (current)





# South Alta Vista (new)





### **South**Heron Park (current)





# **South**Heron Park (new)





### **South**Riverside South (current)



# **South**Riverside South (new)



# Southwest Central Nepean (current)





# **Southwest**Central Nepean (new)





### **Southwest** *Manordale and Trend-Arlington (current)*



# **Southwest** *Manordale and Trend-Arlington (new)*





# West Bells Corners (current)





# West Bells Corners (new)





#### **West**Maitland / Churchill / Kirkwood (current)



### **West**Maitland / Churchill / Kirkwood (new)



### **West**Dumaurier / Queensway Terrace (current)



#### West

##