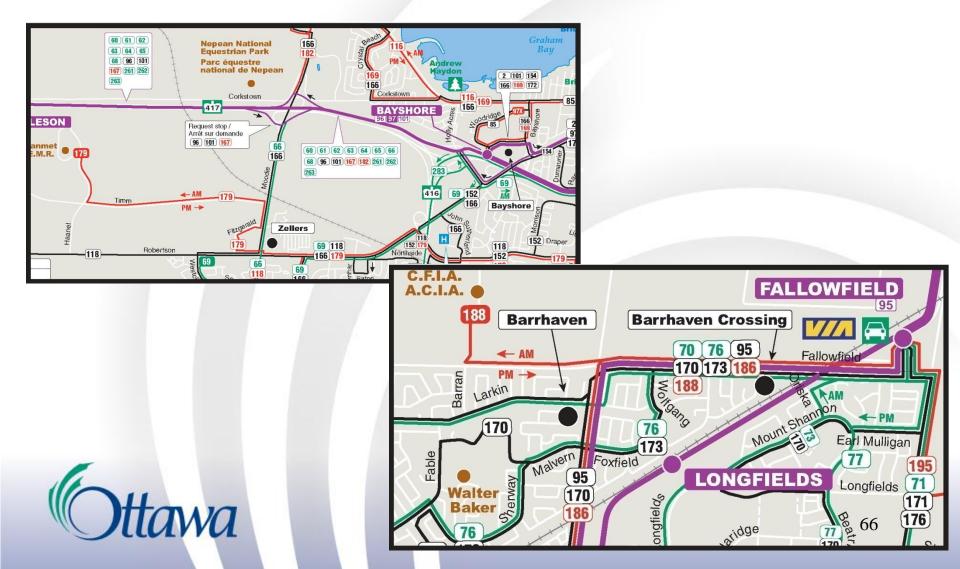

### **West Employment Areas in the Greenbelt (current)**

### **West Employment Areas in the Greenbelt (future)**