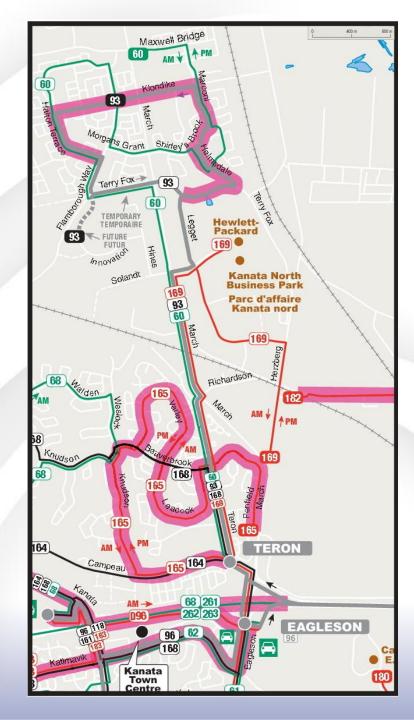

East CSIS / NRC / Aviation Museum (current)





# East CSIS / NRC / Aviation Museum (new)



Rockcliffe Airport Aéroport Rockcliffe

QUÉBEC ONTARIO



East
Overbrook (current)





## East Overbrook (new)





#### **East**Terminal / Belfast / Industrial (current)





#### **East**Terminal / Belfast / Industrial (new)





East
Southeastern
Employment Areas
(current)





East
Southeastern
Employment Areas
(new)





# Kanata & Stittsville Glen Cairn / Katimavik / Bridlewood (current)





# Kanata & Stittsville Glen Cairn / Katimavik / Bridlewood (new)





#### Kanata & Stittsville

Beaverbrook / Kanata Lakes (current)



#### Kanata & Stittsville

#### Beaverbrook / Kanata Lakes (new)



#### Kanata & Stittsville Kanata North (current)





## Kanata & Stittsville Kanata North (new)





## Kanata and Stittsville Stittsville (current)





#### Kanata & Stittsville Stittsville (improved service)





#### Kanata & Stittsville

Palladium / Huntmar (current)



#### Kanata & Stittsville

#### Palladium / Huntmar (improved service)





34

# Orléans and Cumberland Orléans Boulevard (current)





#### Orléans and Cumberland Orléans Boulevard (new)





# Orléans and Cumberland South Orléans (current)



### Orléans and Cumberland South Orléans (new)



Orléans (north of Road 174 – current)





Orléans (north of Road 174 – new)







#### **Cumberland** (rural – current)







**Cumberland (rural – future)** 







# South Blossom Park & Leitrim (current)





# South Blossom Park & Leitrim (new)





### **South**Johnston & Tapiola (current)





# South Johnston & T