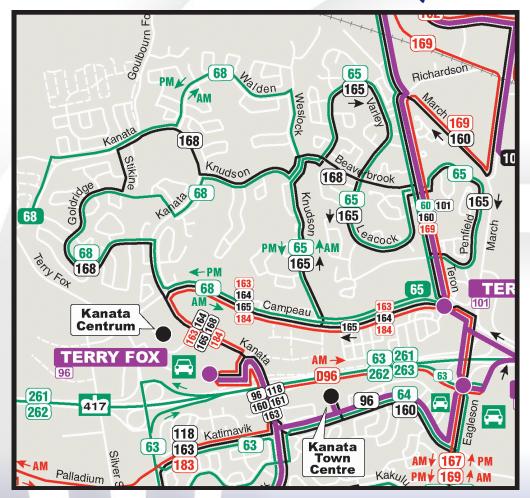

ntral Communibus** (new)



#### **Central**Gatineau (current)



#### **Central Gatineau** (new)



#### **East**Vanier (current)





## **East** Vanier (new)





# East CSIS / NRC / Aviation Museum (current)





# East CSIS / NRC / Aviation Museum (new)



Rockcliffe Airport Aéroport Rockcliffe

QUÉBEC ONTARIO



East
Overbrook (current)





## East Overbrook (new)





#### **East**Terminal / Belfast / Industrial (current)





#### **East**Terminal / Belfast / Industrial (new)





East
Southeastern
Employment Areas
(current)





East
Southeastern
Employment Areas
(new)





# Kanata & Stittsville Glen Cairn / Katimavik / Bridlewood (current)





# Kanata & Stittsville Glen Cairn / Katimavik / Bridlewood (new)





#### Kanata & Stittsville

Beaverbrook / Kanata Lakes (current)



#### Kanata & Stittsville

#### Beaverbrook / Kanata Lakes (new)



#### Kanata & Stittsville Kanata North (current)





## Kanata & Stittsville Kanata North (new)





## Kanata and Stittsville Stittsville (current)





#### Kanata & Stittsville Stittsville (improved service)





#### Kanata & Stittsville

Palladium / Huntmar (current)



#### Kanata & Stittsville

#### Palladium / Huntmar (improved service)





34

# Orléans and Cumberland Orléans Boulevard (current)





#### Orléans and Cumberland Orléans Boulevard (new)





# Orléans and Cumberland South Orléans (current)



### Orléans and Cumberland South Orléans (new)



Orléans (north of Road 174 – current)





Orléans (north of Road 174 – new)







#### **Cumberland** (rural – current)







**Cumberland (rural – futur