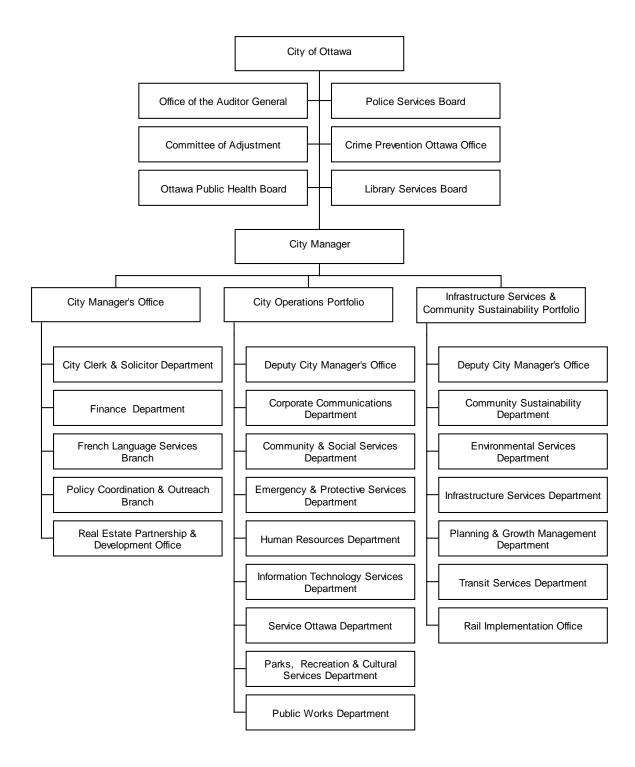

Three appendices are included in the Report. Appendix 1 shows a corporate organization chart down to the Department level. Appendix 2 provides the number of FTE's performing job functions broken down by portfolio, department, branch, unit, section and work group. This information demonstrates the diversity of job functions within the City and the number of FTEs in each job function. It should be noted, however, that job titles are not always reflective of all the duties being performed within a job. Appendix 3 provides the headcount by bargaining unit/non-union/elected representatives.