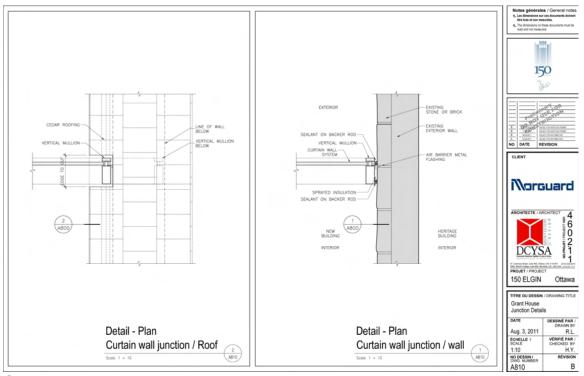

The physical interface between the Winter Garden and the Grant House consists of three storey glazed curtain walls that abut and follow the profile of the Grant House masonry walls and mansard roof with no removal of heritage material.

The curtain wall glazing above the Grant House flat roof is architecturally suspended from the Winter Garden roof and designed to connect to the flat roof of the Grant House without a load-bearing function.

Grant House Cross Section at Gridline D

Grant House Cross section at Gridline 15

Grant House Gloucester Street Elevation

Grant House Elgin Street Elevation

Grant House Junction Details

Grant House Junction Details

Grant House Junction Details