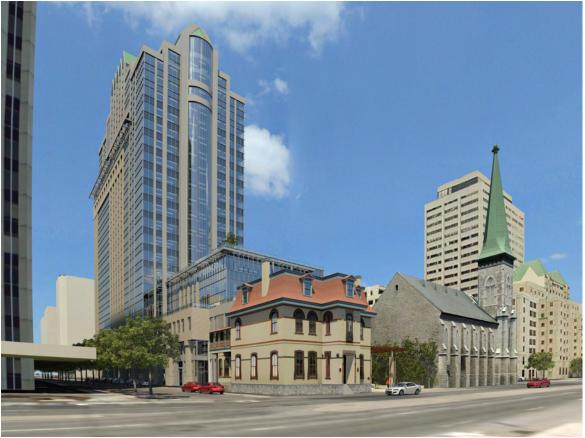

## C) DEVELOPMENT PROPOSAL

Morguard Investments Ltd. has submitted a development proposal to the City of Ottawa for Site Plan Control Approval. The proposal includes a twenty-onestorey office building, three levels of underground parking, ground floor commercial, and a three-storey publicly accessible Winter Garden that integrates the Grant House.

## Massing

The massing of the proposed redevelopment is stepped down from west to east to create a transition in height between the twenty-one-storey office tower (approximately 90m high) and the Grant House (approximately 12.5m high). Two intervening steps, the six-storey podium and the three-storey Winter Garden (approximately 14m high), contribute to the visual transition.

From Elgin Street, the Grant House is permitted to dominate the foreground views with the office tower (and the existing Bell Canada Building) serving as part of the background "high-rise" cityscape.

The visual "reading" of the Grant House as a strong 3-dimensional mass that anchors the historic corner of Elgin and Gloucester streets is accentuated by the setback of the façades of the Winter Garden from Elgin Street and Gloucester Street. In our opinion, the massing of the new development respects the cultural heritage values of the Grant House.