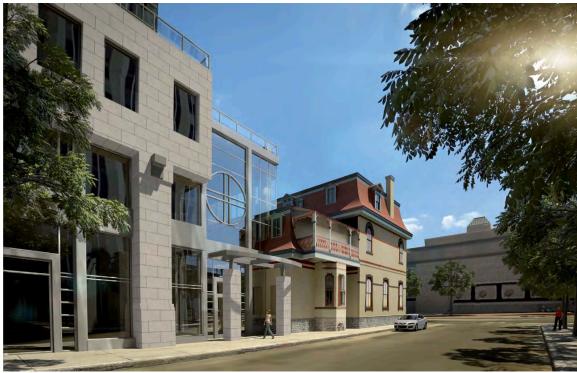

## Architectural Character

The architectural character, detailing, and materials of the proposed development immediately adjacent to the Grant House are contemporary in design and distinguishable of their own time. The predominant use of glass to enclose the Winter Garden serves as a foil to the masonry solidity of Grant House.

## Architectural Character (Cont'd)

The use of masonry for the first three storeys of new development west of the glazed Winter Garden on Gloucester Street contributes to reading the low profile streetscape established by Grant House and First Baptist Church.