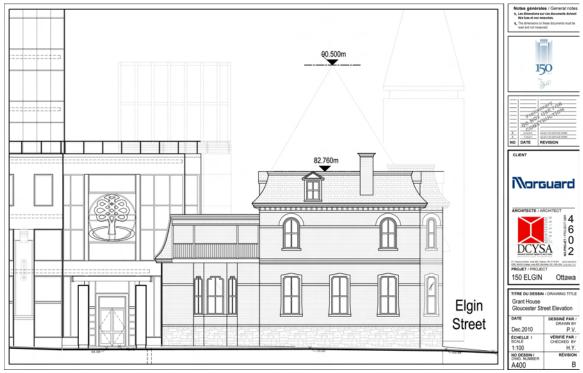

## Massing

The massing of the proposed redevelopment is stepped down from west to east to create a transition in height between the twenty-one-storey office tower (approximately 90m high) and the Grant House (approximately 12.5m high). Two intervening steps, the six-storey podium and the three-storey Winter Garden (approximately 14m high), contribute to the visual transition.

From Elgin Street, the Grant House is permitted to dominate the foreground views with the office tower (and the existing Bell Canada Building) serving as part of the background "high-rise" cityscape.

The visual "reading" of the Grant House as a strong 3-dimensional mass that anchors the historic corner of Elgin and Gloucester streets is accentuated by the setback of the façades of the Winter Garden from Elgin Street and Gloucester Street. In our opinion, the massing of the new development respects the cultural heritage values of the Grant House.

Grant House Cross Section at Gridline D

Grant House Cross section at Gridline 15

Grant House Gloucester Street Elevation

Grant House Elgin Street Elevation

Grant House Junction Details

Grant House Junction Details