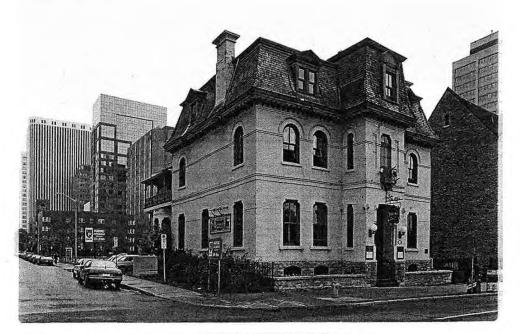

## B) CULTURAL HERITAGE VALUE

The Grant House at 150 Elgin Street was designated by the City of Ottawa under Part IV of the Ontario Heritage Act in 1982. The building was recommended for designation for its architectural and heritage value.

Grant House is representative of the Second Empire style, made fashionable in France during the reign of Napoleon III (1852-1870) and subtly reflected in Canada's Neo Gothic Parliament buildings, particularly the East Block (1859-1866). The Second Empire style features a classical composition, richly detailed decoration, and the characteristic mansard roof.

Grant House, a two-and-a-half-storey brick residence, was constructed in 1875 with a one-and-a-half-storey rear extension. It has a prominent projecting entrance and a mansard roof pierced by gable dormers. It features bracketed eaves and modified ogee arched windows.

Grant House is a prominent example of the opulent post-Confederation development typical along Elgin Street and Metcalfe Street. It is associated with its first owners, Dr. James Grant and his wife Maria. The design of the residence is attributed to Bradish Billings (1783-1864).