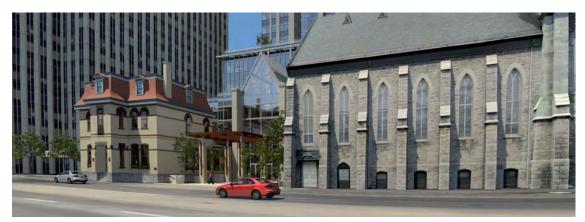

## Architectural Character

The architectural character, detailing, and materials of the proposed development immediately adjacent to the Grant House are contemporary in design and distinguishable of their own time. The predominant use of glass to enclose the Winter Garden serves as a foil to the masonry solidity of Grant House.

The introduction of a one-and-a-half-storey entrance canopy with paired columns in the Elgin Street "parkette" between Grant House and First Baptist Church leading to the Elgin Street Winter Garden entrance has sufficient openness to permit views of the north façade of Grant House as well as the south façade of First Baptist Church. The flanking masonry piers on each side of the Winter Garden entrance contribute vertical accents that acknowledge the Grant House chimneys, as well as the row of buttresses along the Elgin Street façade of the First Baptist Church.

The glazed triangular pediments above the Winter Garden entrances recall the prominent south gable end of the First Baptist Church facing the "parkette" Grant House dormer windows, and in a minor key, the Grant House dormers.

## Architectural Character (Cont'd)

The use of masonry for the first three storeys of new development west of the glazed Winter Garden on Gloucester Street contributes to reading the low profile streetscape established by Grant House and First Baptist Church.