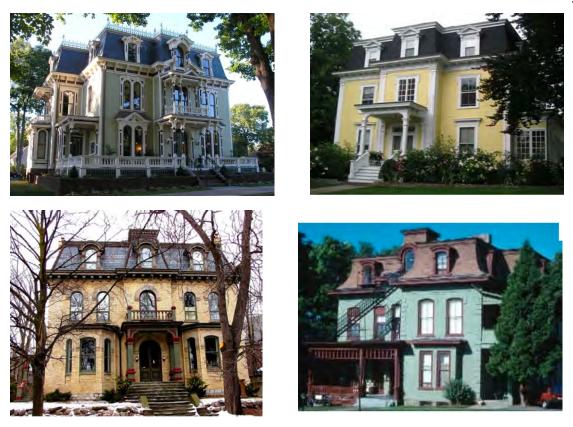

Grant House is representative of the Second Empire style, made fashionable in France during the reign of Napoleon III (1852-1870) and subtly reflected in Canada's Neo Gothic Parliament buildings, particularly the East Block (1859-1866). The Second Empire style features a classical composition, richly detailed decoration, and the characteristic mansard roof.

Grant House, a two-and-a-half-storey brick residence, was constructed in 1875 with a one-and-a-half-storey rear extension. It has a prominent projecting entrance and a mansard roof pierced by gable dormers. It features bracketed eaves and modified ogee arched windows.

Second Empire. Characteristic features of the Second Empire style include the use of mansard roofs, Classical composition, and richty detailed decoration, all evident on 150 Elgin St.

DESIGNER/BUILDER/ARCHITECT(5)