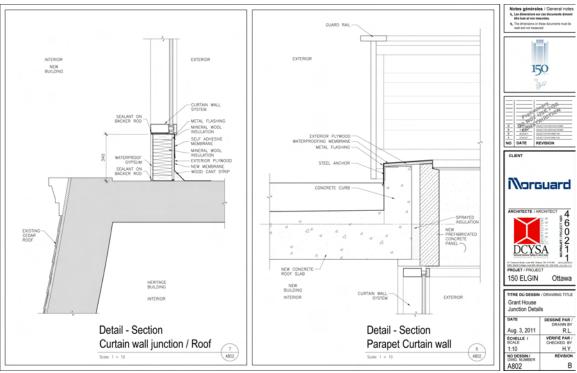

The physical interface between the Winter Garden and the Grant House consists of three storey glazed curtain walls that abut and follow the profile of the Grant House masonry walls and mansard roof with no removal of heritage material.

The curtain wall glazing above the Grant House flat roof is architecturally suspended from the Winter Garden roof and designed to connect to the flat roof of the Grant House without a load-bearing function.

Grant House Cross Section at Gridline D

Grant House Cross section at Gridline 15

Grant House Gloucester Street Elevation

Grant House Elgin Street Elevation

Grant House Junction Details

Grant House Junction Details

Grant House Junction Details