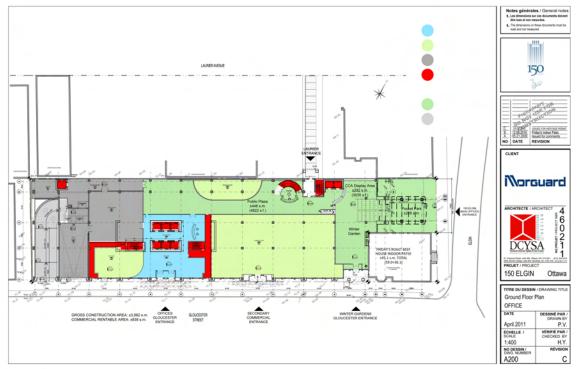

VIEW FROM ELGIN STREET SHOWING PARKETTE AND ENTRANCE TO WINTER GARDEN

GROUND FLOOR/SITE PLAN

## C) DEVELOPMENT PROPOSAL

Morguard Investments Ltd. has submitted a development proposal to the City of Ottawa for Site Plan Control Approval. The proposal includes a twenty-onestorey office building, three levels of underground parking, ground floor commercial, and a three-storey publicly accessible Winter Garden that integrates the Grant House.

The details of the development proposal are described in the Fotenn Report and the DCYSA Architects Design Documents.

BIRD'S EYE VIEW FROM SOUTH-EAST