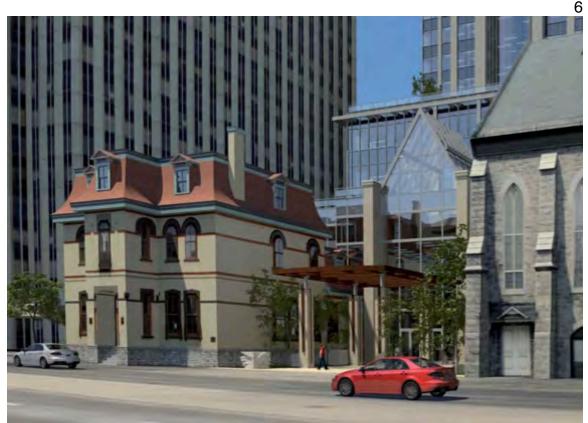

## C) DEVELOPMENT PROPOSAL

Morguard Investments Ltd. has submitted a development proposal to the City of Ottawa for Site Plan Control Approval. The proposal includes a twenty-onestorey office building, three levels of underground parking, ground floor commercial, and a three-storey publicly accessible Winter Garden that integrates the Grant House.

## Massing

The massing of the proposed redevelopment is stepped down from west to east to create a transition in height between the twenty-one-storey office tower (approximately 90m high) and the Grant House (approximately 12.5m high). Two intervening steps, the six-storey podium and the three-storey Winter Garden (approximately 14m high), contribute to the visual transition.

From Elgin Street, the Grant House is permitted to dominate the foreground views with the office tower (and the existing Bell Canada Building) serving as part of the background "high-rise" cityscape.

The visual "reading" of the Grant House as a strong 3-dimensional mass that anchors the historic corner of Elgin and Gloucester streets is accentuated by the setback of the façades of the Winter Garden from Elgin Street and Gloucester Street. In our opinion, the massing of the new development respects the cultural heritage values of the Grant House.