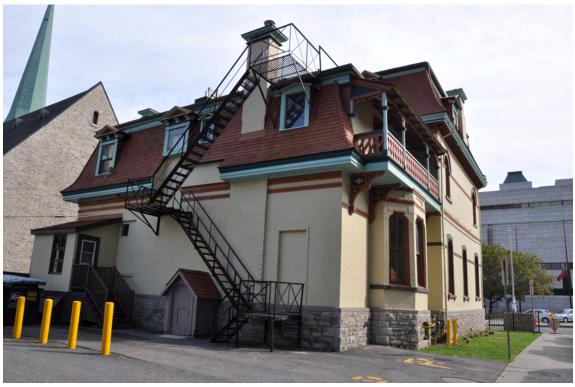

## B) CULTURAL HERITAGE VALUE

The Grant House at 150 Elgin Street was designated by the City of Ottawa under Part IV of the Ontario Heritage Act in 1982. The building was recommended for designation for its architectural and heritage value.

Grant House is representative of the Second Empire style, made fashionable in France during the reign of Napoleon III (1852-1870) and subtly reflected in Canada's Neo Gothic Parliament buildings, particularly the East Block (1859-1866). The Second Empire style features a classical composition, richly detailed decoration, and the characteristic mansard roof.

Grant House, a two-and-a-half-storey brick residence, was constructed in 1875 with a one-and-a-half-storey rear extension. It has a prominent projecting entrance and a mansard roof pierced by gable dormers. It features bracketed eaves and modified ogee arched windows.

Grant House is a prominent example of the opulent post-Confederation development typical along Elgin Street and Metcalfe Street. It is associated with its first owners, Dr. James Grant and his wife Maria. The design of the residence is attributed to Bradish Billings (1783-1864).