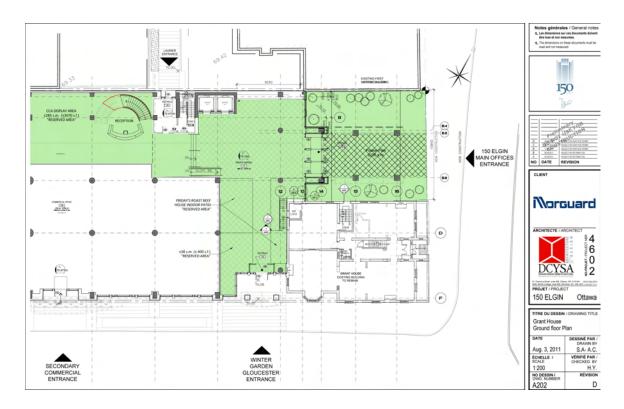

VIEW FROM ELGIN STREET SHOWING PARKETTE AND ENTRANCE TO WINTER GARDEN

GROUND FLOOR/SITE PLAN

## Grant House/Winter Garden Physical Interface

The footprint of the Winter Garden has been designed to overlap the footprint of the south portion of the one-and-one-half-storey west extension of the Grant House. This overlap varies from approximately 2.0m to 3.0m. The architectural objectives for this intervention are to increase the volume of the Winter Garden, include a portion of the Grant House inside the Winter Garden, and permit access to the Winter Garden from the ground floor of the Grant House.