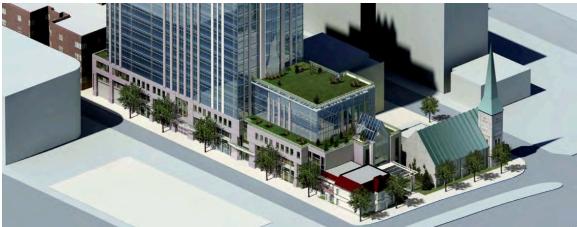

## C) DEVELOPMENT PROPOSAL

Morguard Investments Ltd. has submitted a development proposal to the City of Ottawa for Site Plan Control Approval. The proposal includes a twenty-onestorey office building, three levels of underground parking, ground floor commercial, and a three-storey publicly accessible Winter Garden that integrates the Grant House.

The details of the development proposal are described in the Fotenn Report and the DCYSA Architects Design Documents.

BIRD'S EYE VIEW FROM SOUTH-EAST

## Massing

The massing of the proposed redevelopment is stepped down from west to east to create a transition in height between the twenty-one-storey office tower (approximately 90m high) and the Grant House (approximately 12.5m high). Two intervening steps, the six-storey podium and the three-storey Winter Garden (approximately 14m high), contribute to the visual transition.