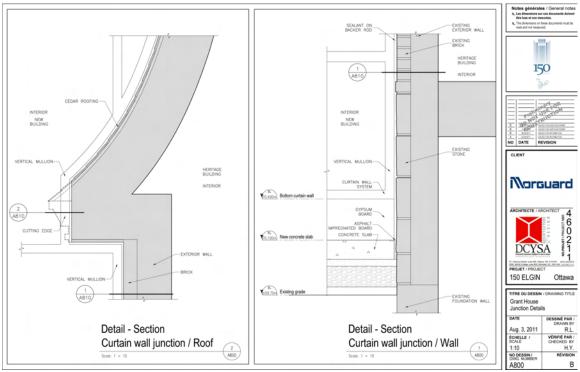

The physical interface between the Winter Garden and the Grant House consists of three storey glazed curtain walls that abut and follow the profile of the Grant House masonry walls and mansard roof with no removal of heritage material.

The curtain wall glazing above the Grant House flat roof is architecturally suspended from the Winter Garden roof and designed to connect to the flat roof of the Grant House without a load-bearing function.

Grant House Cross Section at Gridline D

Grant House Cross section at Gridline 15

Grant House Gloucester Street Elevation

Grant House Elgin Street Elevation

Grant House Junction Details

Grant House Junction Details

Grant House Junction Details