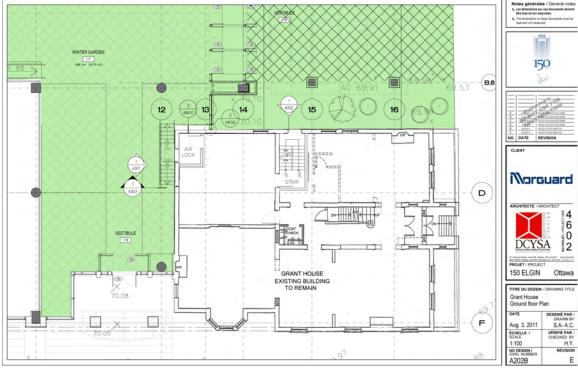

# ARCHITECTURAL DRAWINGS (DCYSA ARCHITECTS)

Ground Floor Plan, Office

Grant House Basement Floor Plan

Grant House Ground Floor Plan

Grant House 2<sup>nd</sup> Floor Plan

Grant House 3rd Floor Plan

Grant House Roof Plan

## C) DEVELOPMENT PROPOSAL

Morguard Investments Ltd. has submitted a development proposal to the City of Ottawa for Site Plan Control Approval. The proposal includes a twenty-onestorey office building, three levels of underground parking, ground floor commercial, and a three-storey publicly accessible Winter Garden that integrates the Grant House.

## Grant House/Winter Garden Physical Interface

The footprint of the Winter Garden has been designed to overlap the footprint of the south portion of the one-and-one-half-storey west extension of the Grant House. This overlap varies from approximately 2.0m to 3.0m. The architectural objectives for this intervention are to increase the volume of the Winter Garden, include a portion of the Grant House inside the Winter Garden, and permit access to the Winter Garden from the ground floor of the Grant House.