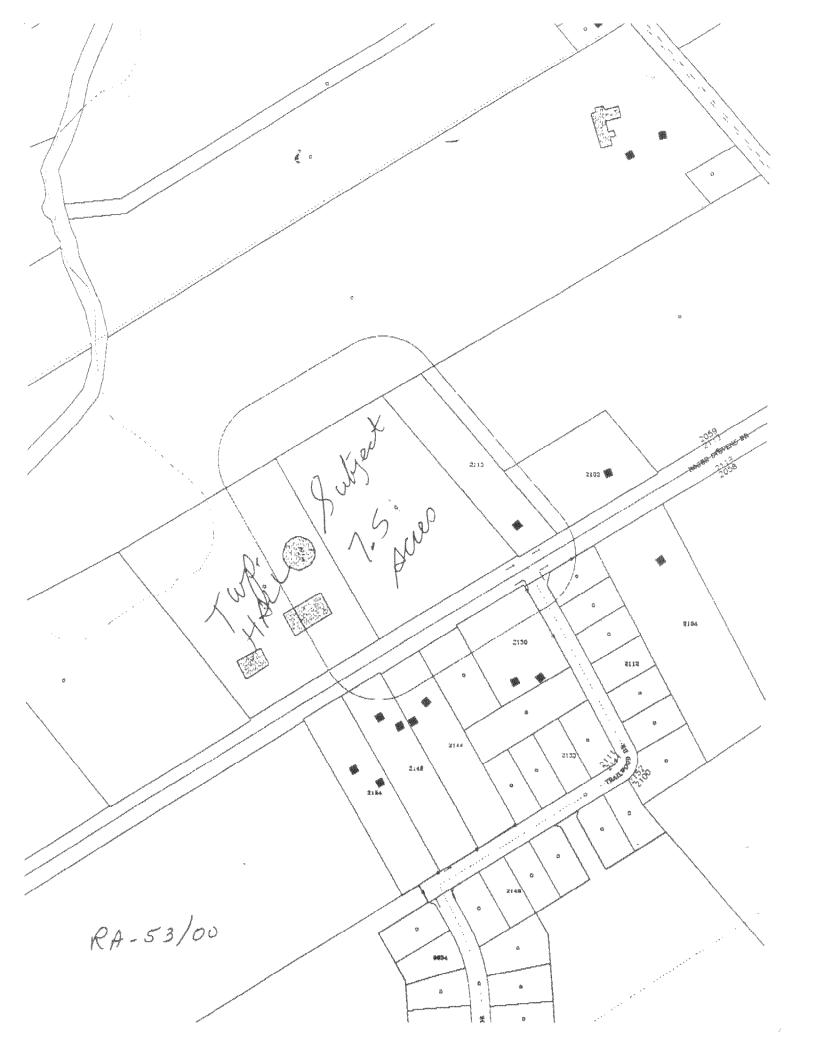

#### SUBJECT OF APPEAL

On 04 May, 2000 the Rural Alliance Severance Committee conditionally approved application RA-53/2000. The approval was for the creation of three 1 ha. (2.5 ac.) country estate lots (total land holdings divided equally).

The property is legally described as Lot 20, Concession 3 (formerly North Gower), Township of Rideau. The land is designated "Agricultural Resource Area" in the Regional Official Plan and "Agricultural Resource" in the Rideau Official Plan. The area is further zoned "A2-General Rural Zone".