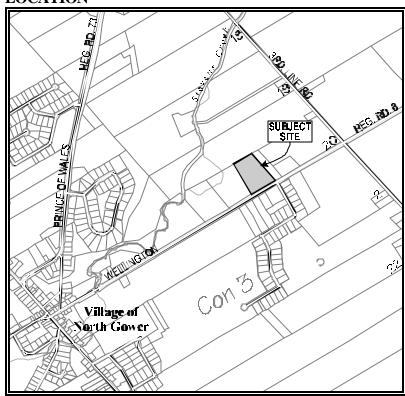

#### **LOCATION**

The property is legally described as Lot 20, Concession 3 (formerly North Gower), Township of Rideau. The land is designated "Agricultural Resource Area" in the Regional Official Plan and "Agricultural Resource" in the Rideau Official Plan. The area is further zoned "A2-General Rural Zone".