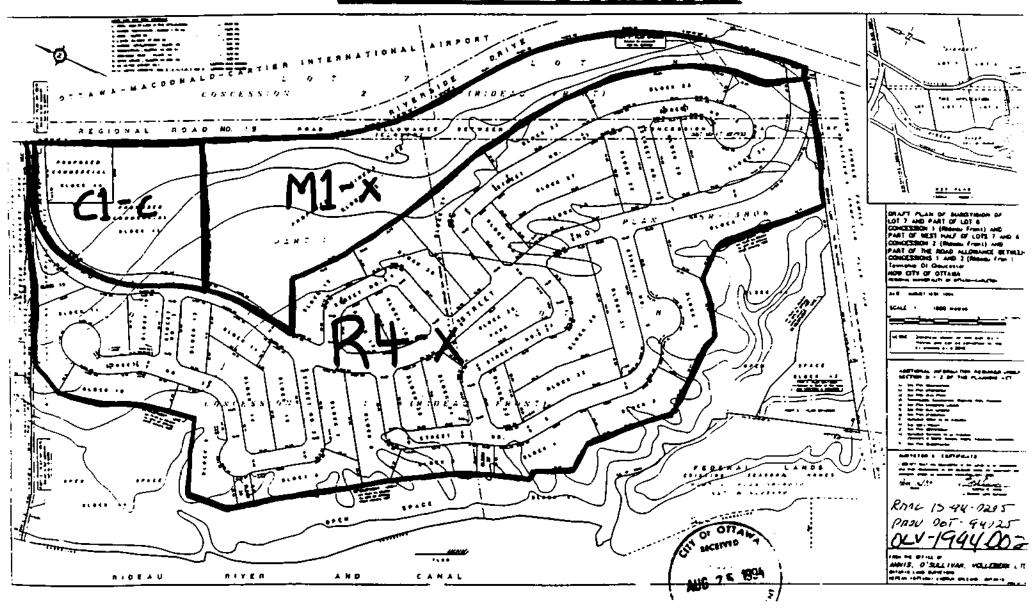

On the 24th day of August, 1994, the then owner Ottawa Uplands Limited submitted a formal application on behalf of the beneficial owner of Uplands to the City of Ottawa for approval of a plan of subdivision on the aforementioned lands. On the same day, Ottawa Uplands Limited filed an application for a zoning by-law amendment. The amendment was necessary to accommodate the development anticipated by the plan of subdivision. Both the application for the plan of subdivision and the zoning by-law amendment were in conformity with Official Plan amendment No. 172 of the Corporation of the City of Ottawa. The Official Plan Amendment had been developed through the combined planning efforts of the City of Ottawa, Regional Municipality of Ottawa-Carleton, and Ottawa Uplands Limited. Official Plan Amendment No. 172 was approved and adopted by the Regional Municipality of Ottawa-Carleton on the 27th day of February, 1991.

| 2. | Legal Description : Lot No. 4 & 5 Concession No                                                                                                                                      |
|----|--------------------------------------------------------------------------------------------------------------------------------------------------------------------------------------|
|    | Description légale : N° de lot                                                                                                                                                       |
| J. | Municipal Address / Advesse municipals: Nest. side. of Riverside Dr. at. Black Rapids Avo                                                                                            |
| 4. | Area & General Urban Area & Water Front open space.                                                                                                                                  |
| 5. | Ollaws Official Pien Designation / Désignation du Pien directeur (Ottaws) : Ha Jor Industrial Area                                                                                   |
|    | Residential Area_&_Major open_space area.                                                                                                                                            |
| 6. | Residential Area_4_Major open_space area.  Ottaws Zoning category / Categorie de zonage (Ottaws): M1-x (1.0) [2] Industrial Holding Zone a re-zoning application has been submitted. |
|    |                                                                                                                                                                                      |