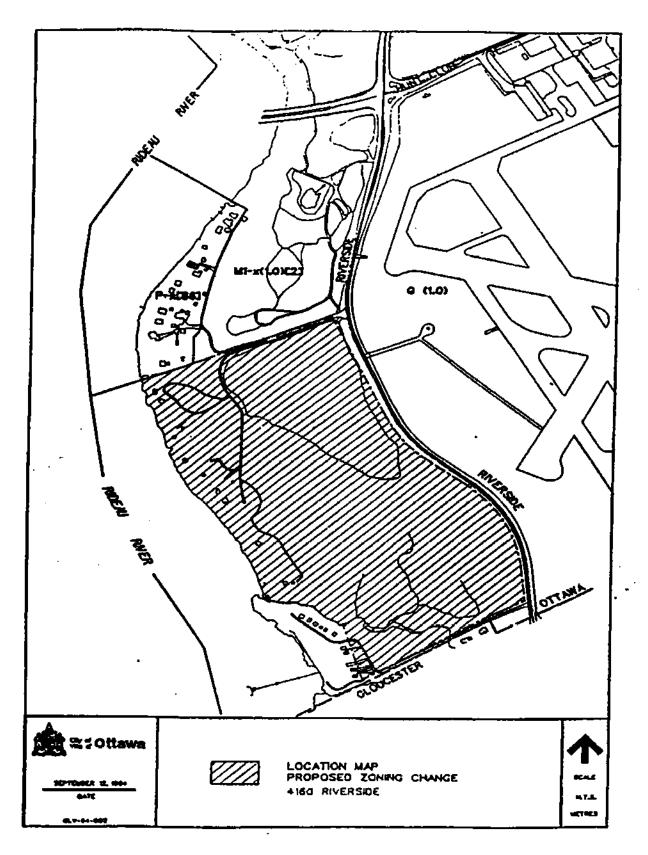

BY COURIER

February 20, 1996

Ms. Mary Jo Woollam Regional Clerk Regional Municipality of Ottawa-Carleton 111 Lisgar Street Ottawa, Ontario K2P 2L7

Dear Ms. Woollam:

Re: Referral Request of an Application for Draft Approval of a Subdivision applied for on August 24, 1994 by the then owner Ottawa Uplands Limited for the then Beneficial Owners Uplands Holding Corporation for the Lands legally described as Parcel 7-1 R.F. and Part Lot 8, Conc. 1 Twp. of Gloucester being Parts 4 and 5 on Plan 5R-13806, Municipally known as 4160 Riverside Drive, City of Ottawa, Regional Municipality of Ottawa-Carleton.

Regional file Reference No. 15-94-94025

Prov. File No. 06T-94-94025

City of Ottawa File Nos. OLV1994/027 and OZP1994/027

The subject property as described above is now owned by Uplands Holding Corporation, (hereinafter referred to as "Uplands"). We act as the solicitors for Uplands, and in our capacity as such, we respectfully request the Regional Municipality of Ottawa-Carleton refer the application as referenced in the subject matter to the Ontario Muncipal Board pursuant to the provisions of Section 51(15) of the Planning Act, R.S.O. 1990. The reasons for the request are set out herein.