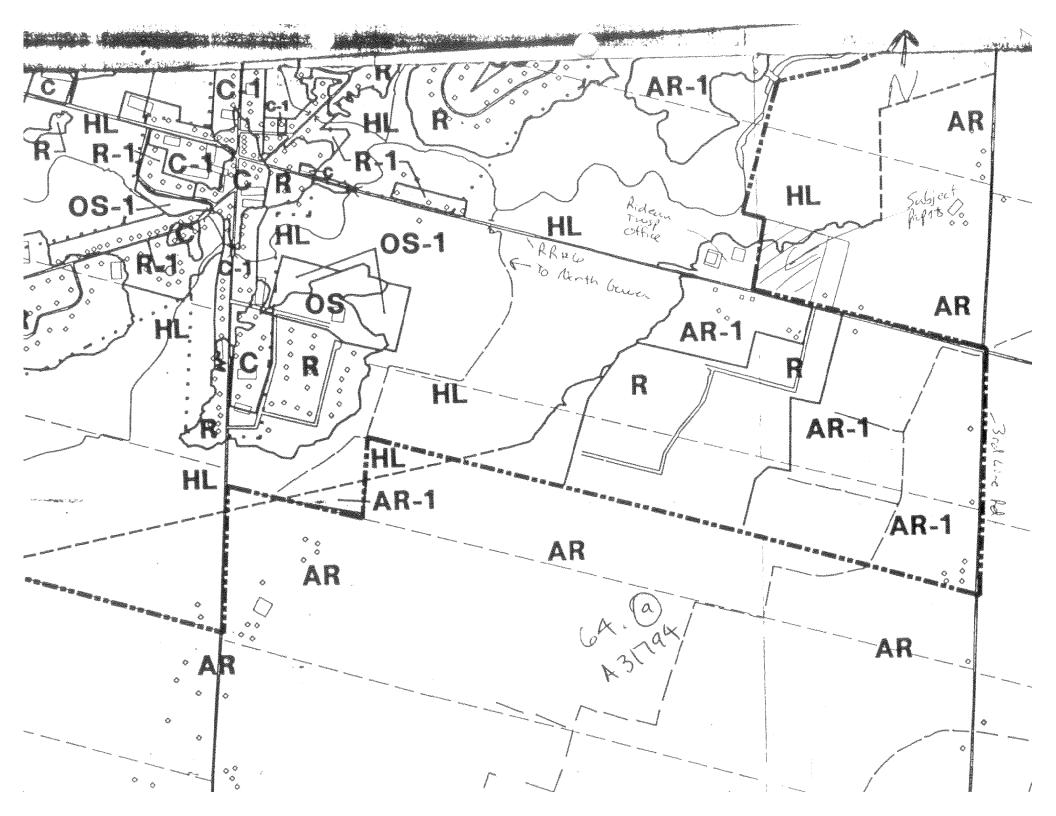

The property is legally described as Lot 20, Concession 3 (formerly North Gower), Township of Rideau. The land is designated "Agricultural Resource Area" in the Regional Official Plan and "Agricultural Resource" in the Rideau Official Plan. The area is further zoned "A2-General Rural Zone".

The only severances permitted in areas designated as such are:

- Limited farm-related lot creation
- Infill
- Areas of poor land.

The application for three country estate lots does not conform to the designations. The application is not farm-related, there is no opportunity for an infill lot and the parcel under review has not been identified as an area of poor land.