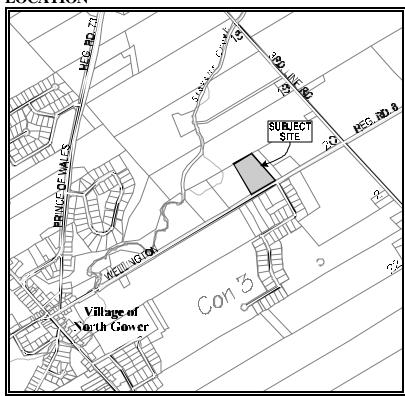

### **LOCATION**

The property is legally described as Lot 20, Concession 3 (formerly North Gower), Township of Rideau. The land is designated "Agricultural Resource Area" in the Regional Official Plan and "Agricultural Resource" in the Rideau Official Plan. The area is further zoned "A2-General Rural Zone".