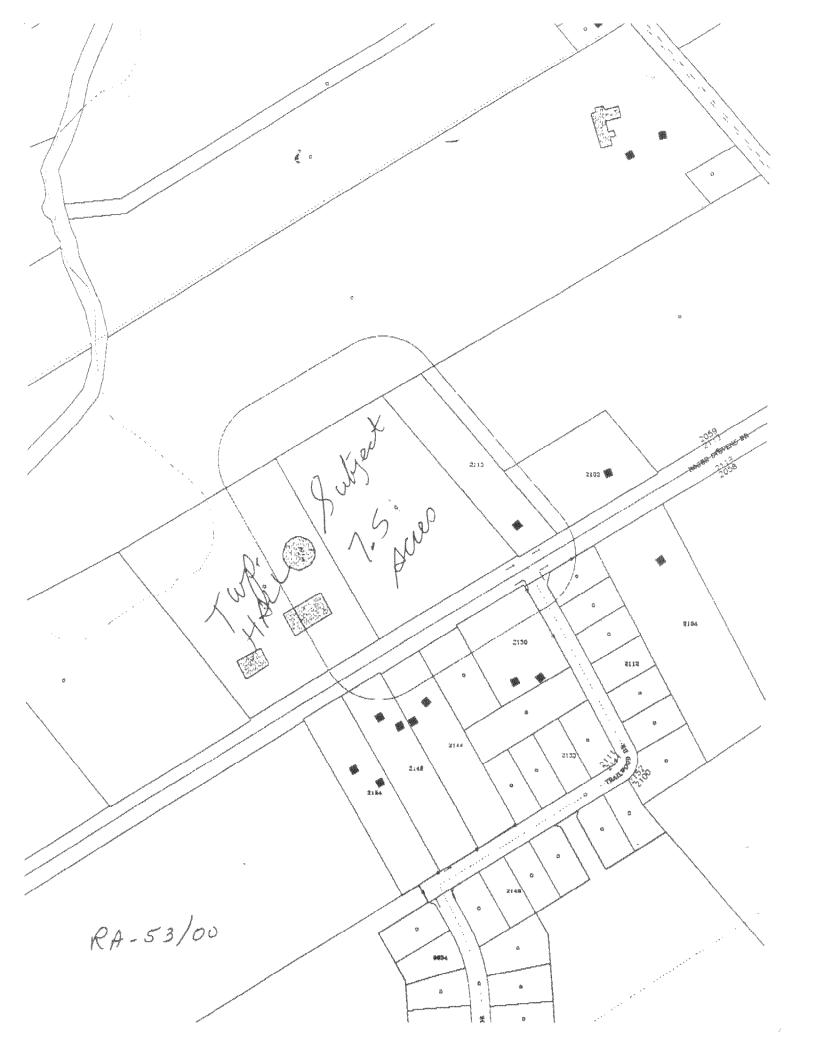

### SUBJECT OF APPEAL

On 04 May, 2000 the Rural Alliance Severance Committee conditionally approved application RA-53/2000. The approval was for the creation of three 1 ha. (2.5 ac.) country estate lots (total land holdings divided equally).

The property is legally described as Lot 20, Concession 3 (formerly North Gower), Township of Rideau. The land is designated "Agricultural Resource Area" in the Regional Official Plan and "Agricultural Resource" in the Rideau Official Plan. The area is further zoned "A2-General Rural Zone".